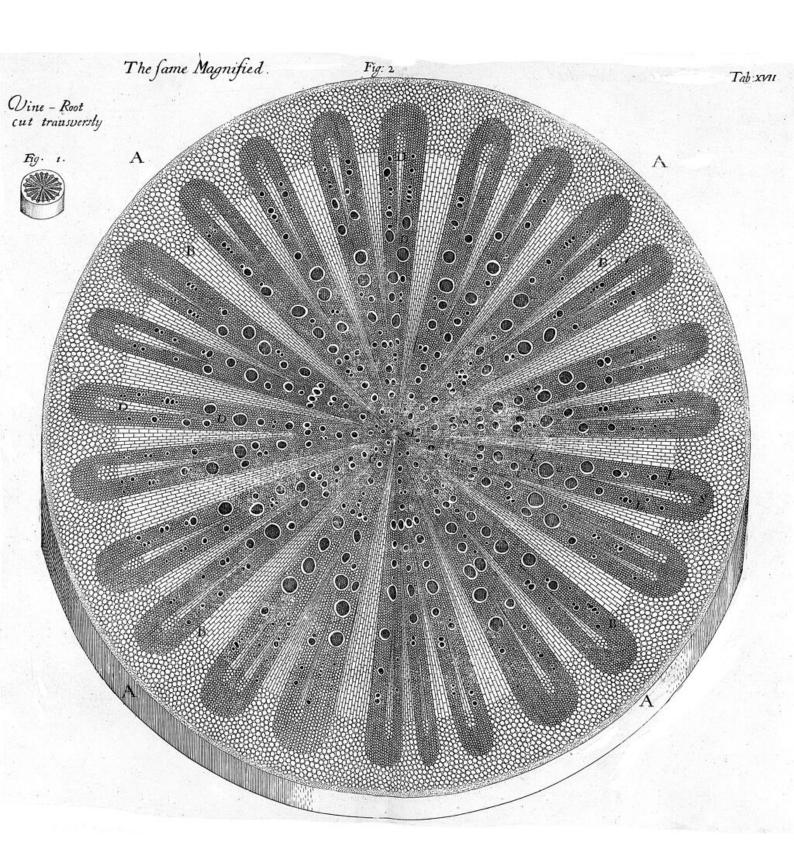

## M0010774: Vine root cut transversally

## **Publication/Creation**

September 1948

## **Persistent URL**

https://wellcomecollection.org/works/agb2dq4t

## License and attribution

Wellcome Library; GB.

This work has been identified as being free of known restrictions under copyright law, including all related and neighbouring rights and is being made available under the Creative Commons, Public Domain Mark.

You can copy, modify, distribute and perform the work, even for commercial purposes, without asking permission.



Wellcome Collection 183 Euston Road London NW1 2BE UK T +44 (0)20 7611 8722 E library@wellcomecollection.org https://wellcomecollection.org