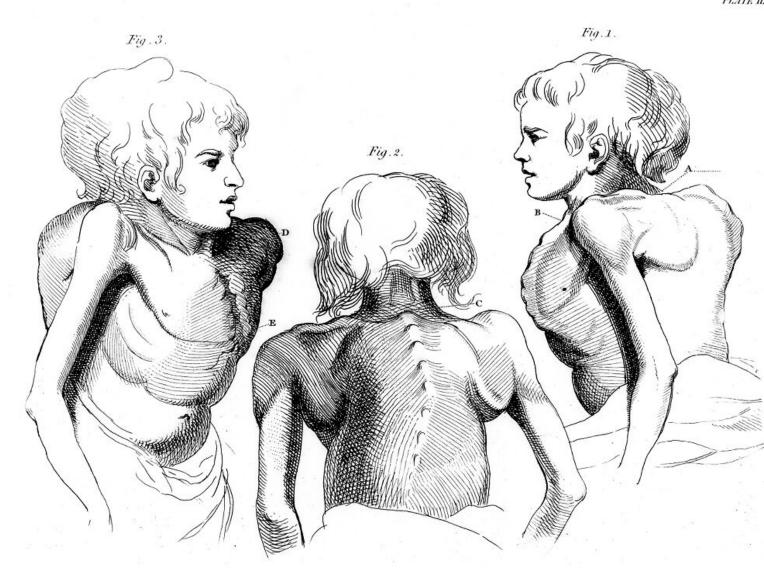

## M0009532: The case of Mr. Halentz's son, 1800

## **Publication/Creation**

08 July 1946

## **Persistent URL**

https://wellcomecollection.org/works/us5ngte4

## License and attribution

This work has been identified as being free of known restrictions under copyright law, including all related and neighbouring rights and is being made available under the Creative Commons, Public Domain Mark.

You can copy, modify, distribute and perform the work, even for commercial purposes, without asking permission.



Wellcome Collection 183 Euston Road London NW1 2BE UK T +44 (0)20 7611 8722 E library@wellcomecollection.org https://wellcomecollection.org