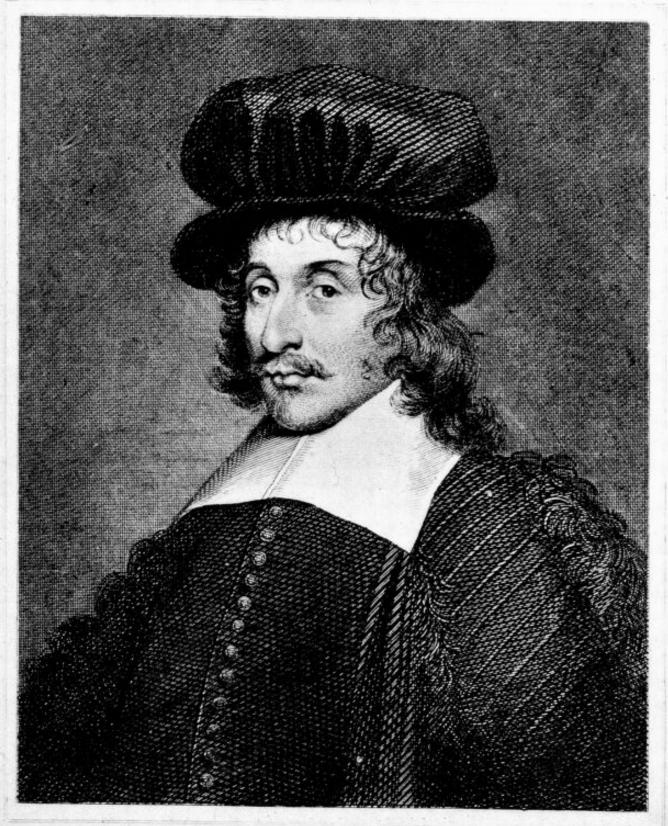

## **M0010387: Portrait of Thomas Wharton (1614-1673)**

Enjewed & K.H. Wommington .

# DE THOS WHARLON.

From an Gignal Figure in the Bryal Ollege of Physicians.