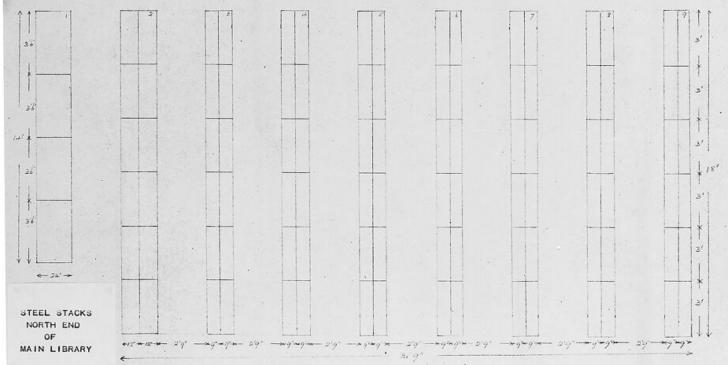

63: Wellcome Historical Medical Library: steel stacks, north end

## **Publication/Creation**

09 August 1946

## **Persistent URL**

https://wellcomecollection.org/works/rhyndagq

## License and attribution

You have permission to make copies of this work under a Creative Commons, Attribution license.

This licence permits unrestricted use, distribution, and reproduction in any medium, provided the original author and source are credited. See the Legal Code for further information.

Image source should be attributed as specified in the full catalogue record. If no source is given the image should be attributed to Wellcome Collection.





TYPICAL OF STACKS 2 TOQ

DOWNLE FACED Q DEEP SACH FACE

ALL STACKS FITTED WITH SHEET STEEL STIDL SHEE PLATES, LOVER SHOWLE, SLUGH SHEEP STEER STREETS.



FLOOR PLAN B'