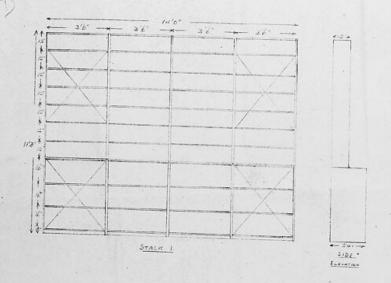

Image source should be attributed as specified in the full catalogue record. If no source is given the image should be attributed to Wellcome Collection.

TYPICAL OF STACKS 2 TOQ

DOWNLE FACED Q DEEP SACH FACE

ALL STACKS FITTED WITH SHEET STEEL STIDL SHEE PLATES, LOVER SHOWLE, SLUGH SHEEP STEER STREETS.

FLOOR PLAN B'