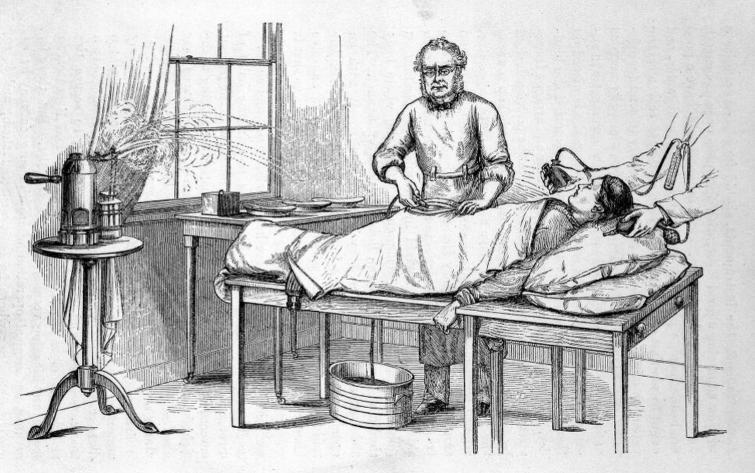

## M0010700: Arrangement of the patient for operation

## **Publication/Creation**

09 July 1948

## **Persistent URL**

https://wellcomecollection.org/works/byf4meqn

## License and attribution

Wellcome Library; GB.

This work has been identified as being free of known restrictions under copyright law, including all related and neighbouring rights and is being made available under the Creative Commons, Public Domain Mark.

You can copy, modify, distribute and perform the work, even for commercial purposes, without asking permission.



Wellcome Collection 183 Euston Road London NW1 2BE UK T +44 (0)20 7611 8722 E library@wellcomecollection.org https://wellcomecollection.org