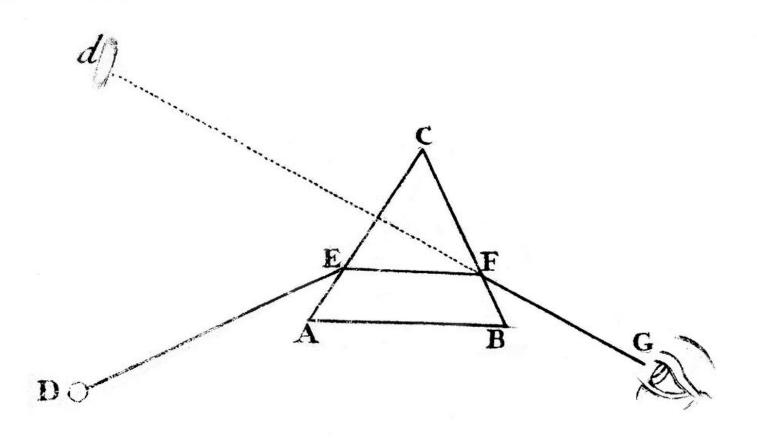

## M0010893: Refraction of light at a prism

## **Publication/Creation**

November 1948

## **Persistent URL**

https://wellcomecollection.org/works/yx7ffuxe

## License and attribution

Wellcome Library; GB.

This work has been identified as being free of known restrictions under copyright law, including all related and neighbouring rights and is being made available under the Creative Commons, Public Domain Mark.

You can copy, modify, distribute and perform the work, even for commercial purposes, without asking permission.



Wellcome Collection 183 Euston Road London NW1 2BE UK T +44 (0)20 7611 8722 E library@wellcomecollection.org https://wellcomecollection.org