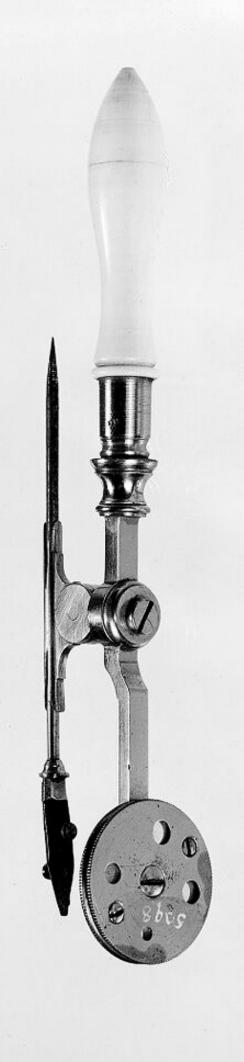

## M0010921: Compass Microscope after the Lieberkuhn style, late 18th century

## **Publication/Creation**

January 1949

## **Persistent URL**

https://wellcomecollection.org/works/tjnvwpt5

## License and attribution

You have permission to make copies of this work under a Creative Commons, Attribution license.

This licence permits unrestricted use, distribution, and reproduction in any medium, provided the original author and source are credited. See the Legal Code for further information.

Image source should be attributed as specified in the full catalogue record. If no source is given the image should be attributed to Wellcome Collection.