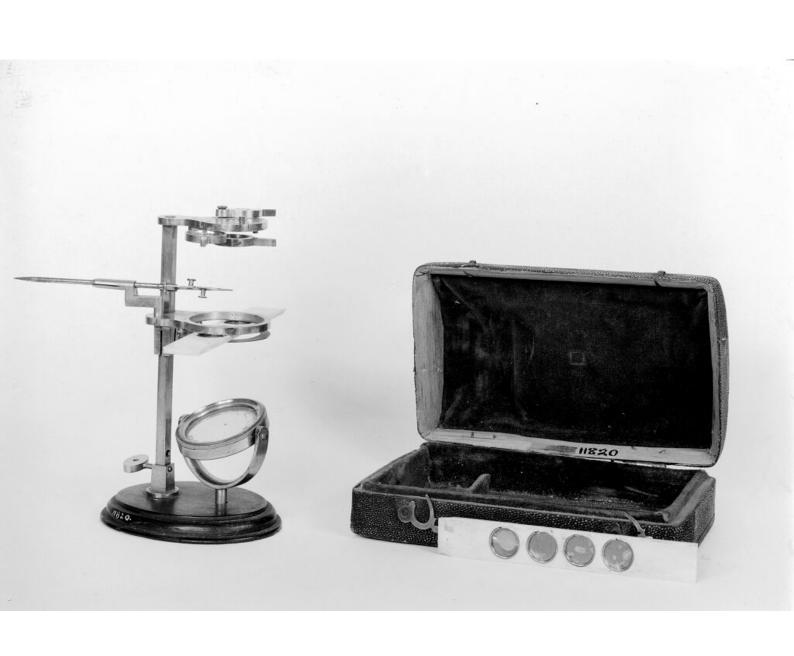

## M0010944: Brass botanical microscope

## **Publication/Creation**

February 1949

## **Persistent URL**

https://wellcomecollection.org/works/prwwqg9b

## License and attribution

Wellcome Library; GB.

You have permission to make copies of this work under a Creative Commons, Attribution license.

This licence permits unrestricted use, distribution, and reproduction in any medium, provided the original author and source are credited. See the Legal Code for further information.

Image source should be attributed as specified in the full catalogue record. If no source is given the image should be attributed to Wellcome Collection.