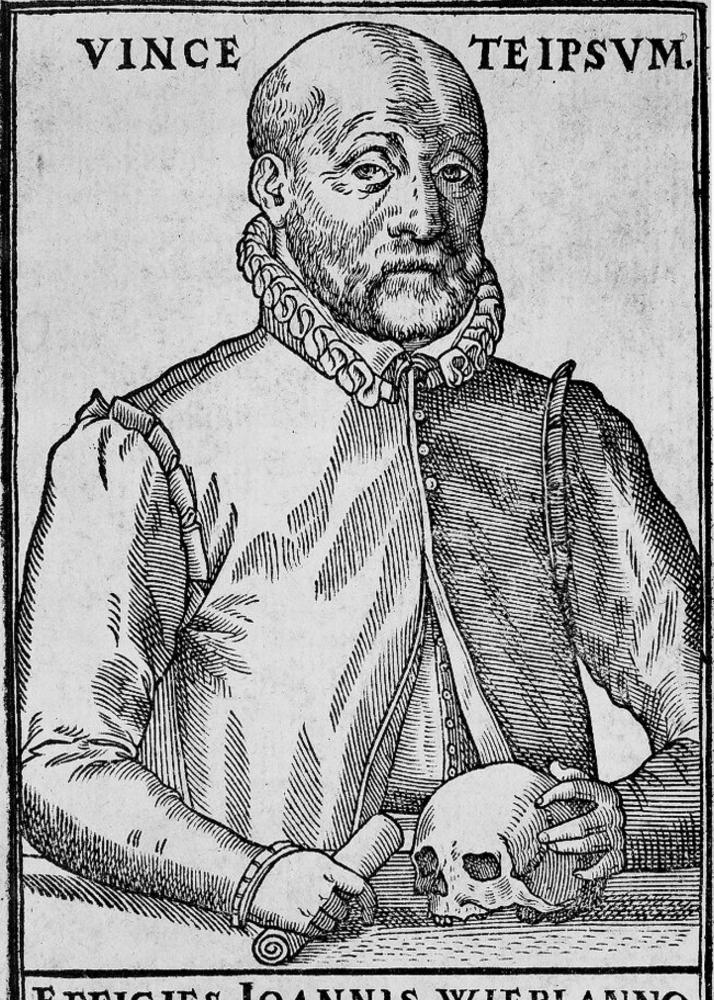

## M0010970: Portrait of Johann Weyer (1515-1588)

EFFIGIES IOANNIS WIERIANNO ACTATIS LX.SALVTIS M.D.LXXVI.