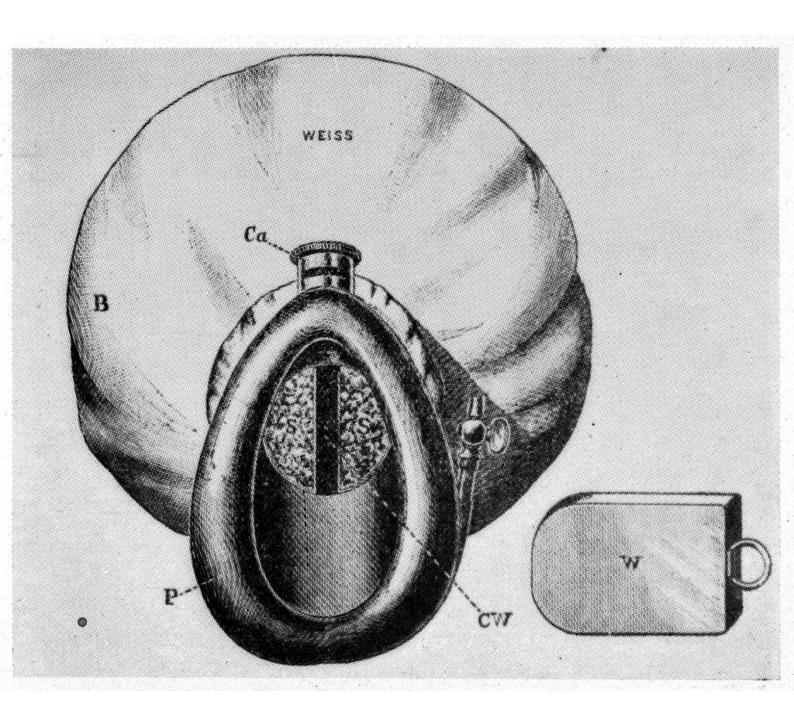

## M0009973: Ormsby's inhaler (Woodhouse Branne's pattern) with Hewitt's modification