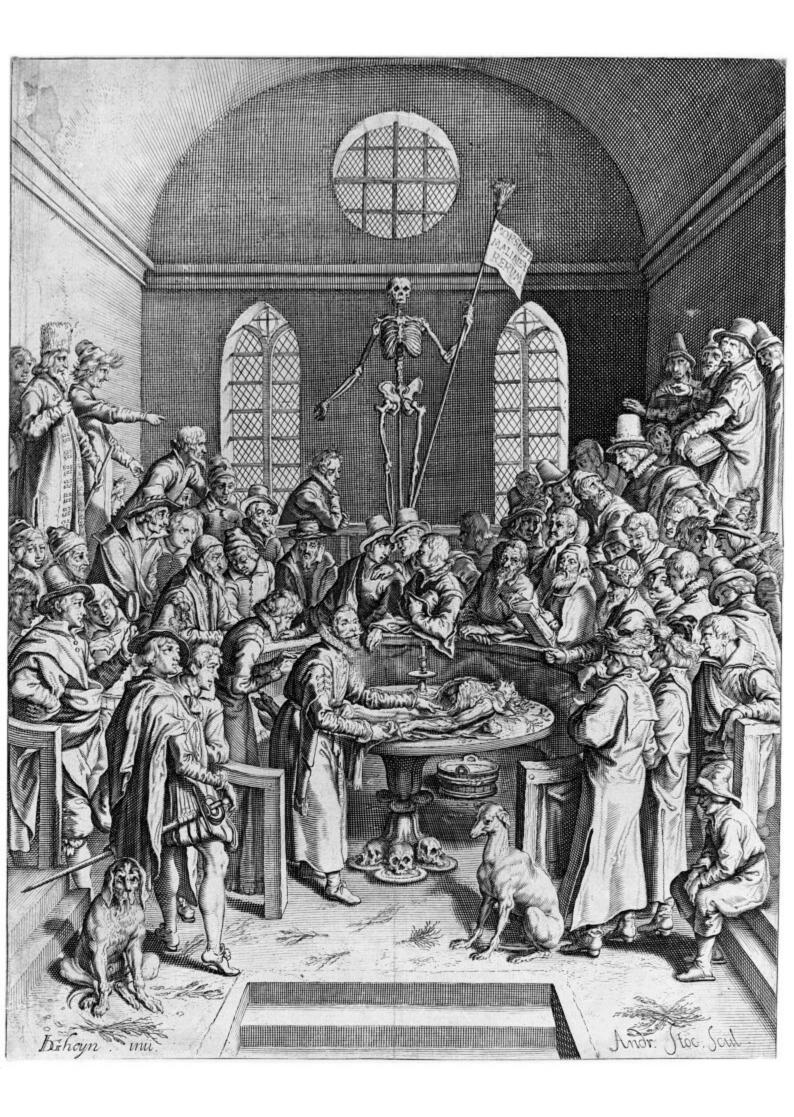

## M0010170: An anatomical dissection by Pieter Pauw in the Leiden anatomy theatre, 1615