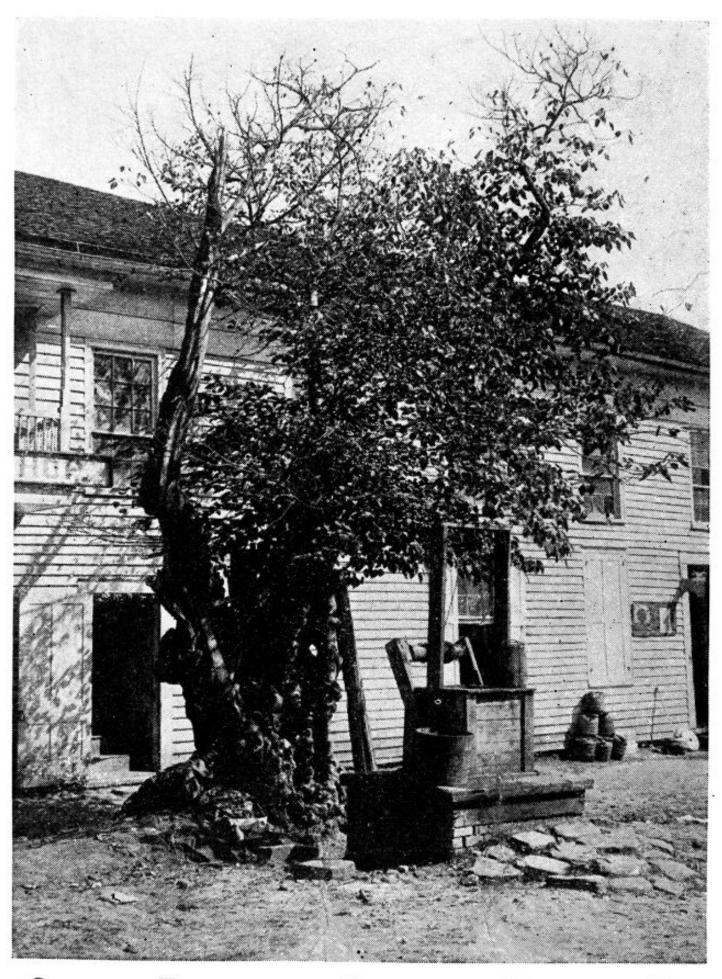

## M0009629: Crawford Williamson Long's office and drug store

STAIRWAY ENTERING THE BUILDING IN WHICH THE TWO OPERATIONS ON VENABLE WERE PERFORMED. TO THE LEFT ON THE GROUND FLOOR WAS DR. LONG'S OFFICE, IN THE REAR HIS DRUG SHOP.