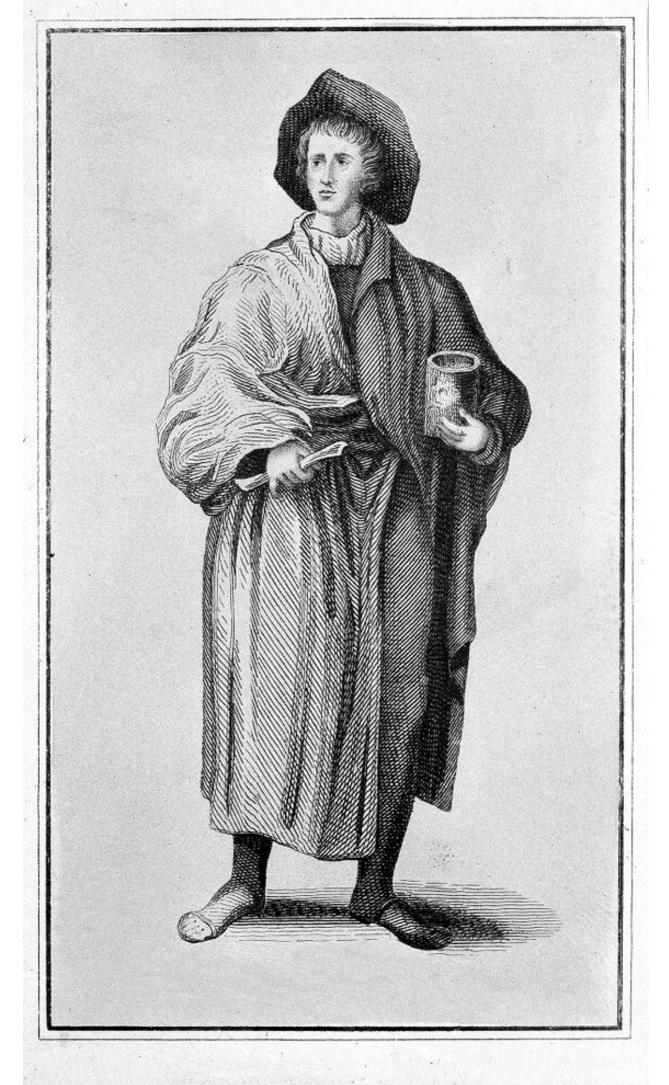

## M0009489: Portrait of Andrew Boorde (Borde) (c.1490-1549)

## **Publication/Creation**

28 June 1946

## **Persistent URL**

https://wellcomecollection.org/works/chrrhtn4

## License and attribution

This work has been identified as being free of known restrictions under copyright law, including all related and neighbouring rights and is being made available under the Creative Commons, Public Domain Mark.

You can copy, modify, distribute and perform the work, even for commercial purposes, without asking permission.



Wellcome Collection 183 Euston Road London NW1 2BE UK T +44 (0)20 7611 8722 E library@wellcomecollection.org https://wellcomecollection.org



ANDREW BORDE.