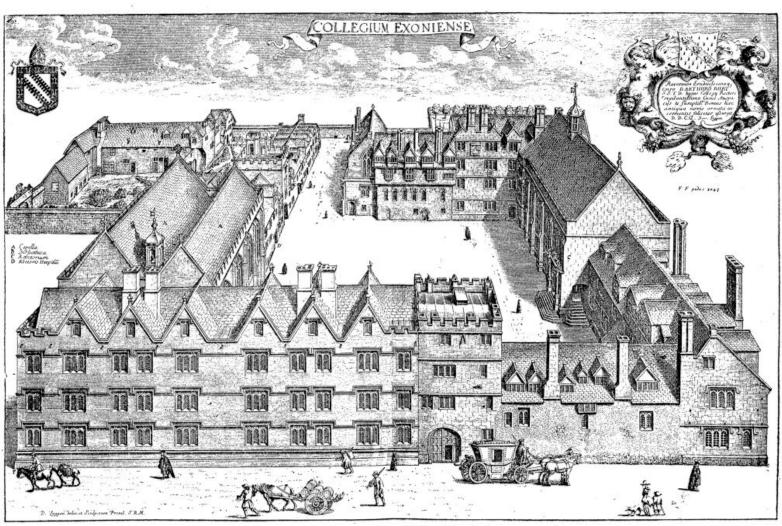

## M0010675: Exterior view of Exeter College, University of Oxford, 17th century

VIEW BY LOGGAN, 1675. [Reduced facsimile.]