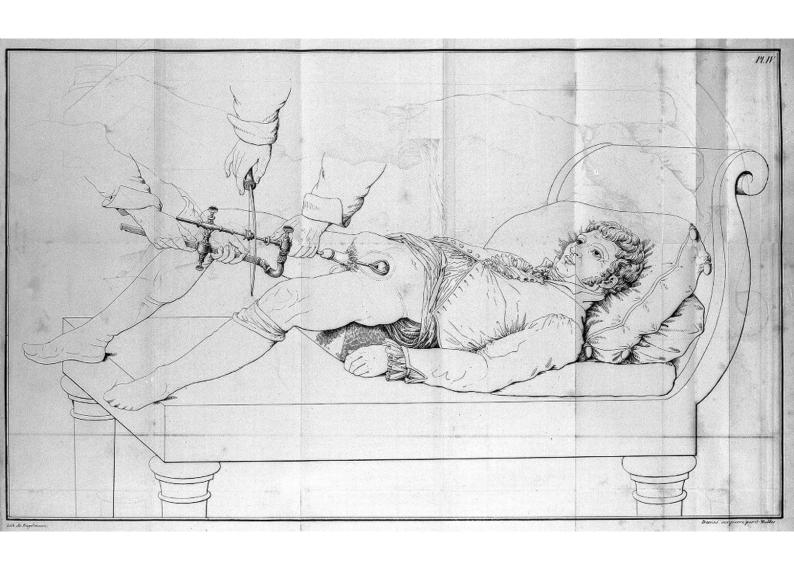

## M0010666: Man undergoing a lithotomy

## **Publication/Creation**

04 June 1948

## **Persistent URL**

https://wellcomecollection.org/works/d77mpua7

## License and attribution

Wellcome Library; GB.

This work has been identified as being free of known restrictions under copyright law, including all related and neighbouring rights and is being made available under the Creative Commons, Public Domain Mark.

You can copy, modify, distribute and perform the work, even for commercial purposes, without asking permission.



Wellcome Collection 183 Euston Road London NW1 2BE UK T +44 (0)20 7611 8722 E library@wellcomecollection.org https://wellcomecollection.org