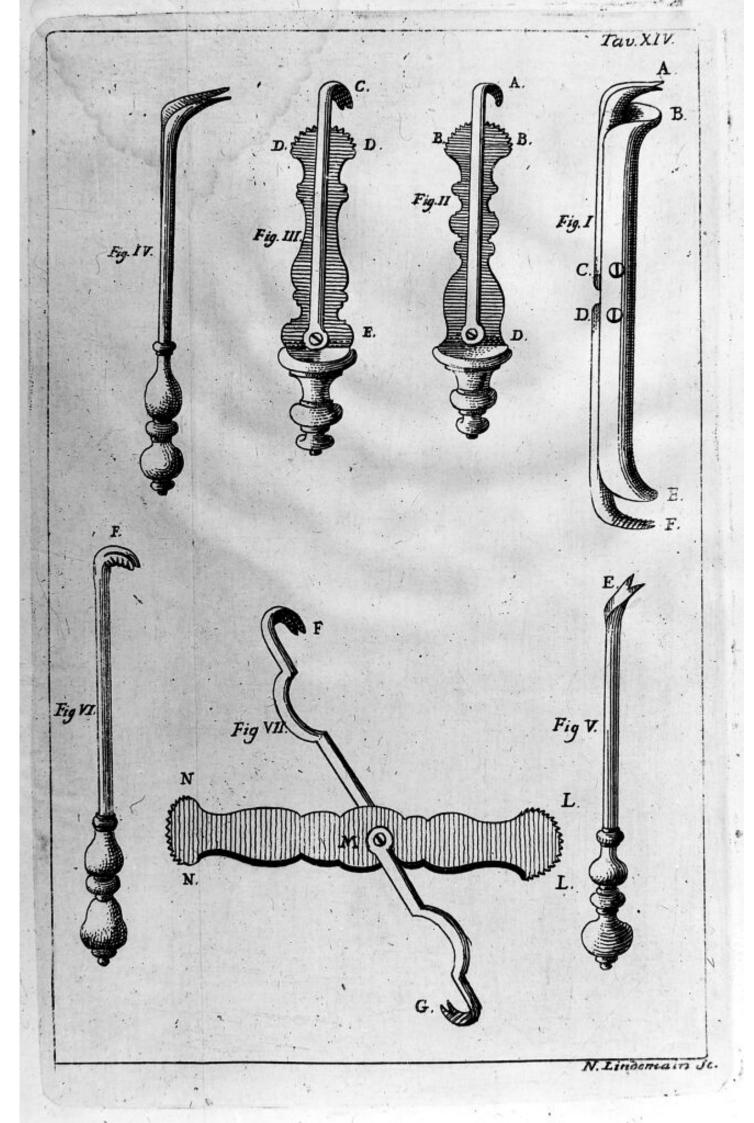

## M0009806: Dental instruments, 18th century

## **Publication/Creation**

09 January 1947

## **Persistent URL**

https://wellcomecollection.org/works/tj2v76vf

## License and attribution

This work has been identified as being free of known restrictions under copyright law, including all related and neighbouring rights and is being made available under the Creative Commons, Public Domain Mark.

You can copy, modify, distribute and perform the work, even for commercial purposes, without asking permission.



Wellcome Collection 183 Euston Road London NW1 2BE UK T +44 (0)20 7611 8722 E library@wellcomecollection.org https://wellcomecollection.org