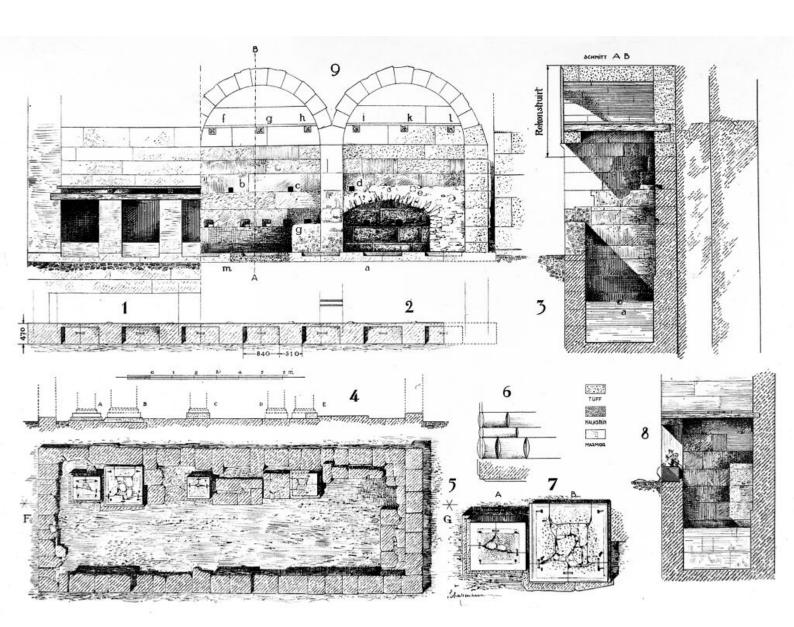

## M0009515: Architectural drawings of the Asklepion Kos, from Schazmann and Herzog: Asklepieion: Baubeschreibung und Baugeschichte, 1932