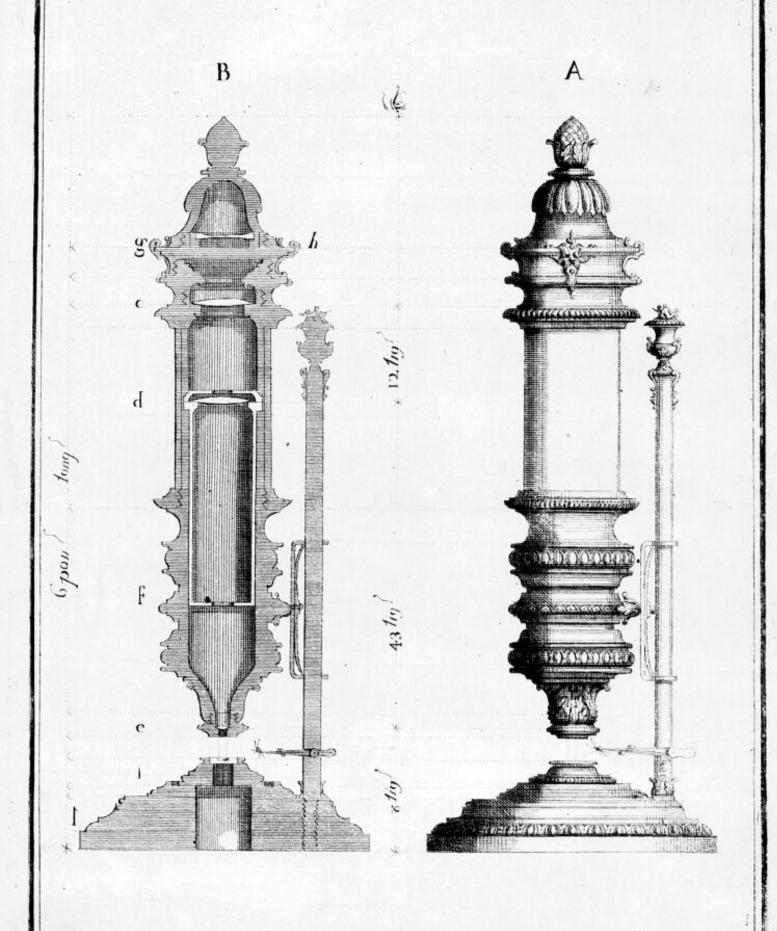

## M0010843: Compound microscope by Joblot

## **Publication/Creation**

September 1948

## **Persistent URL**

https://wellcomecollection.org/works/qmj53fuu

## License and attribution

Wellcome Library; GB.

This work has been identified as being free of known restrictions under copyright law, including all related and neighbouring rights and is being made available under the Creative Commons, Public Domain Mark.

You can copy, modify, distribute and perform the work, even for commercial purposes, without asking permission.



Wellcome Collection 183 Euston Road London NW1 2BE UK T +44 (0)20 7611 8722 E library@wellcomecollection.org https://wellcomecollection.org