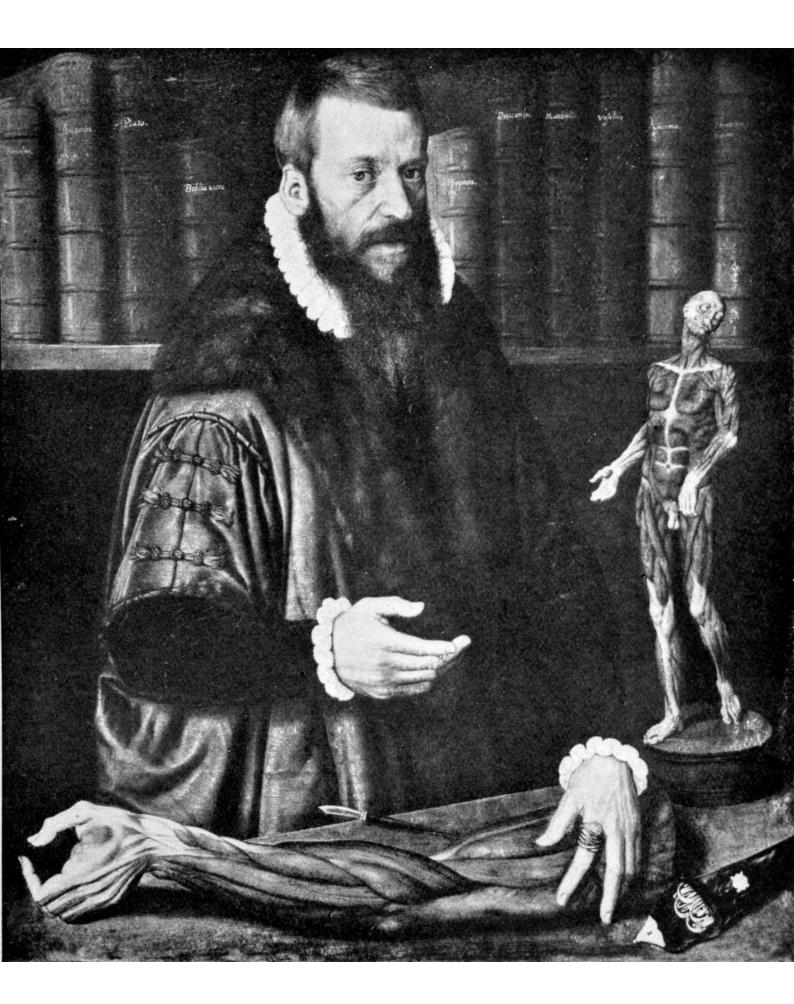

## **M0010689: Portrait of Volcher Coiter (1534-1576)**

## **Publication/Creation**

30 June 1948

## **Persistent URL**

https://wellcomecollection.org/works/n575w2hs

## License and attribution

Wellcome Library; GB.

This work has been identified as being free of known restrictions under copyright law, including all related and neighbouring rights and is being made available under the Creative Commons, Public Domain Mark.

You can copy, modify, distribute and perform the work, even for commercial purposes, without asking permission.



Wellcome Collection 183 Euston Road London NW1 2BE UK T +44 (0)20 7611 8722 E library@wellcomecollection.org https://wellcomecollection.org