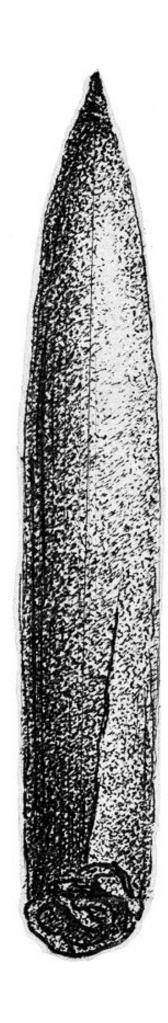

## M0010968: Perforated belemnite, from a Bronze Age barrow

## **Publication/Creation**

March 1949

## **Persistent URL**

https://wellcomecollection.org/works/n535tdz6

## License and attribution

Wellcome Library; GB.

This work has been identified as being free of known restrictions under copyright law, including all related and neighbouring rights and is being made available under the Creative Commons, Public Domain Mark.

You can copy, modify, distribute and perform the work, even for commercial purposes, without asking permission.



Wellcome Collection 183 Euston Road London NW1 2BE UK T +44 (0)20 7611 8722 E library@wellcomecollection.org https://wellcomecollection.org