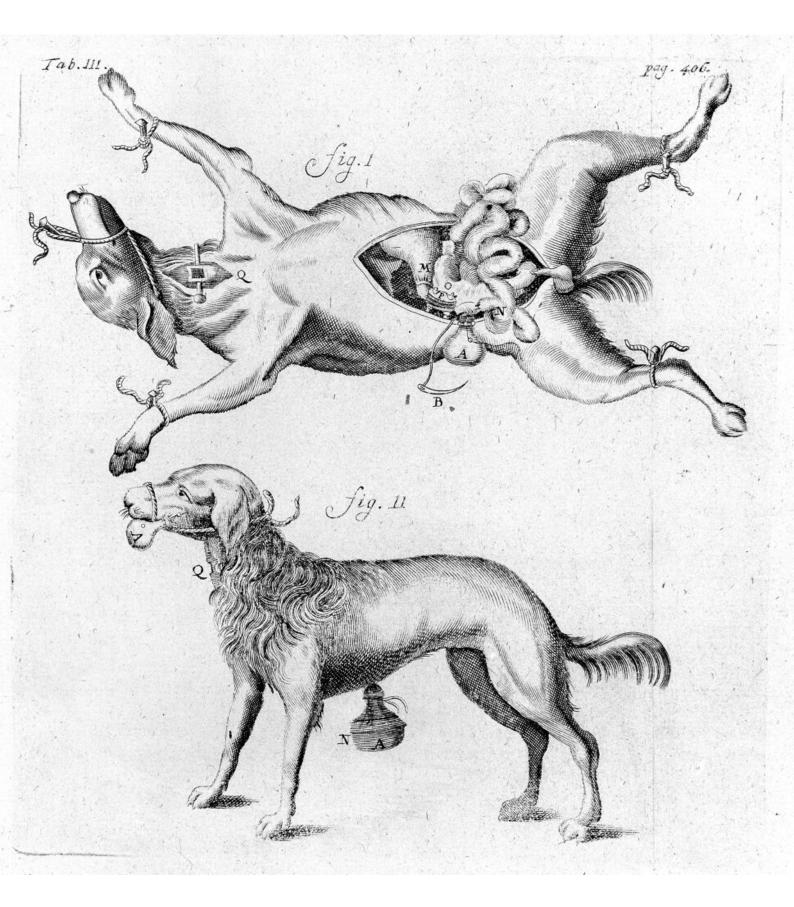

M0010452: Two illustrations of experiments with the pancreas of a dog,

from Graaf: Opera Omnia, 1705