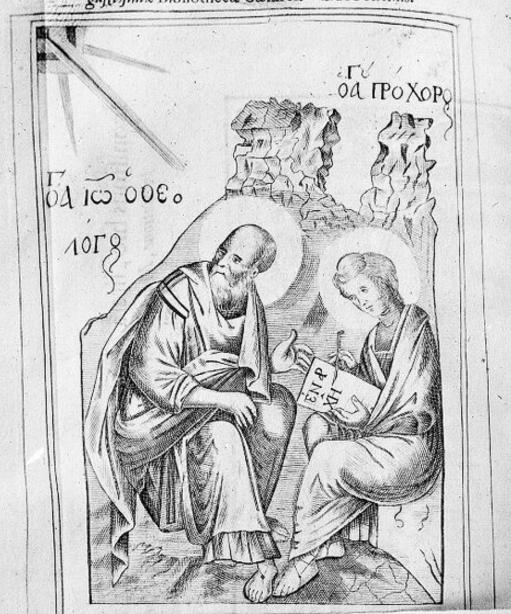

## M0010841: Saint Luke and Saint Prochorus, 9th century

## **Publication/Creation**

September 1948

## **Persistent URL**

https://wellcomecollection.org/works/eredcwqk

## License and attribution

Wellcome Library; GB.

Conditions of use: it is possible this item is protected by copyright and/or related rights. You are free to use this item in any way that is permitted by the copyright and related rights legislation that applies to your use. For other uses you need to obtain permission from the rights-holder(s).



Wellcome Collection 183 Euston Road London NW1 2BE UK T +44 (0)20 7611 8722 E library@wellcomecollection.org https://wellcomecollection.org bentes, exhibens; pertinet ad primum Codicem MStum Medicum Gracum Au.

gustissima Bibliotheca Casarea Vindobonensis.