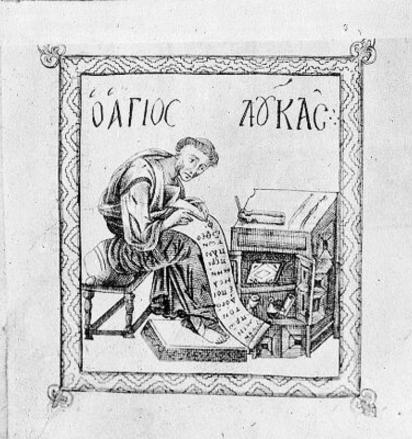

## M0010841: Saint Luke and Saint Prochorus, 9th century

## **Publication/Creation**

September 1948

## **Persistent URL**

https://wellcomecollection.org/works/eredcwqk

## License and attribution

Wellcome Library; GB.

Conditions of use: it is possible this item is protected by copyright and/or related rights. You are free to use this item in any way that is permitted by the copyright and related rights legislation that applies to your use. For other uses you need to obtain permission from the rights-holder(s).



Wellcome Collection 183 Euston Road London NW1 2BE UK T +44 (0)20 7611 8722 E library@wellcomecollection.org https://wellcomecollection.org bentes, exhibens; pertinet ad primum Codicem MStum Medicum Gracum Au.

gustissima Bibliotheca Casarea Vindobonensis.