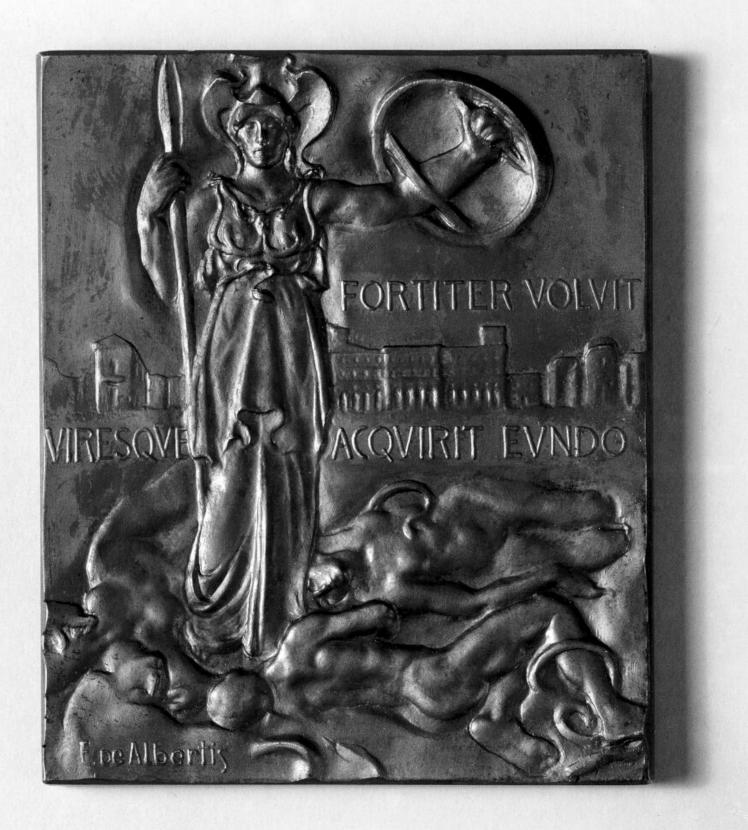

## M0010508: Bronze medal showing Guido Baccelli (1830-1916) / M0010508EB: Reverse side of a bronze medal showing Guido Baccelli (1830-1916)