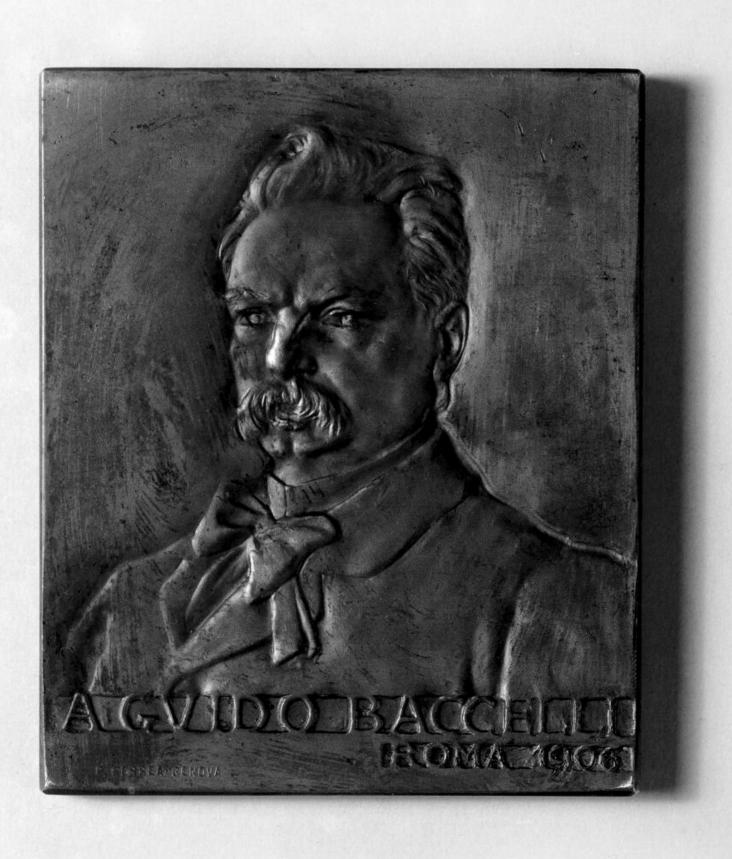

## M0010508: Bronze medal showing Guido Baccelli (1830-1916) / M0010508EB: Reverse side of a bronze medal showing Guido Baccelli (1830-1916)