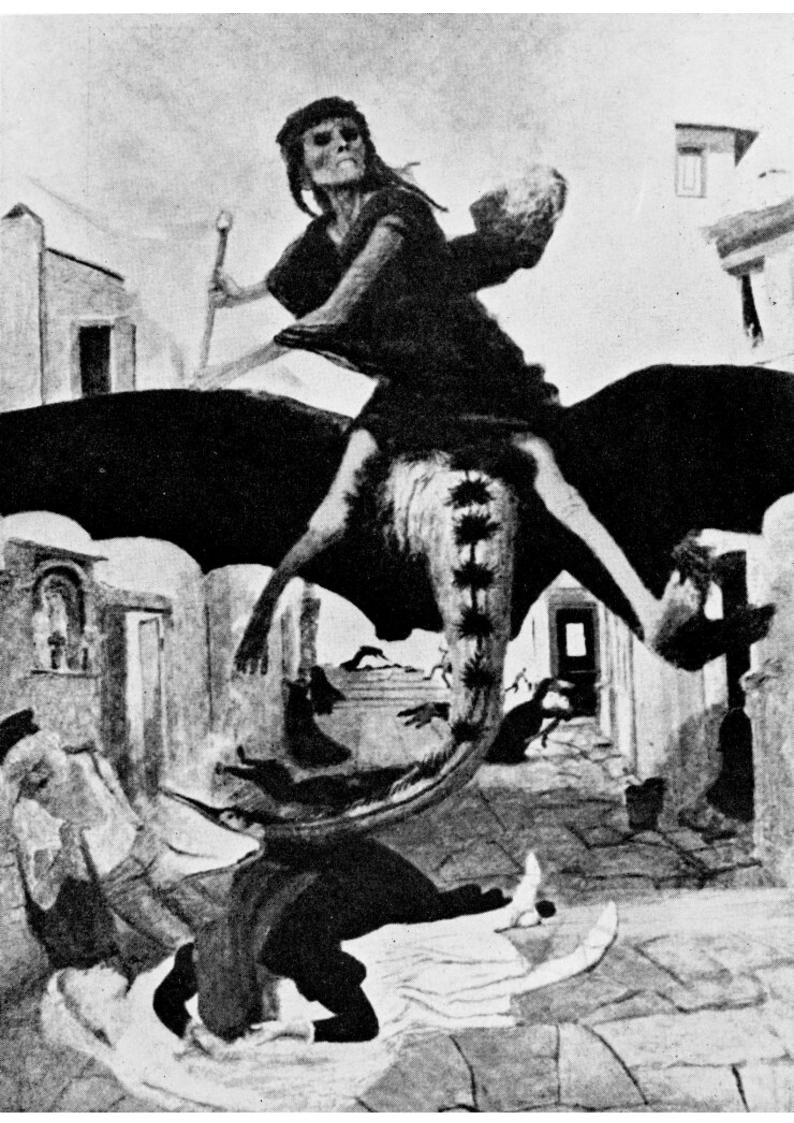

## M0011017: Plague, Arnold Bocklin, 1898

## **Publication/Creation**

1949

## **Persistent URL**

https://wellcomecollection.org/works/ht9d99t7

## License and attribution

Wellcome Library; GB.

This work has been identified as being free of known restrictions under copyright law, including all related and neighbouring rights and is being made available under the Creative Commons, Public Domain Mark.

You can copy, modify, distribute and perform the work, even for commercial purposes, without asking permission.



Wellcome Collection 183 Euston Road London NW1 2BE UK T +44 (0)20 7611 8722 E library@wellcomecollection.org https://wellcomecollection.org