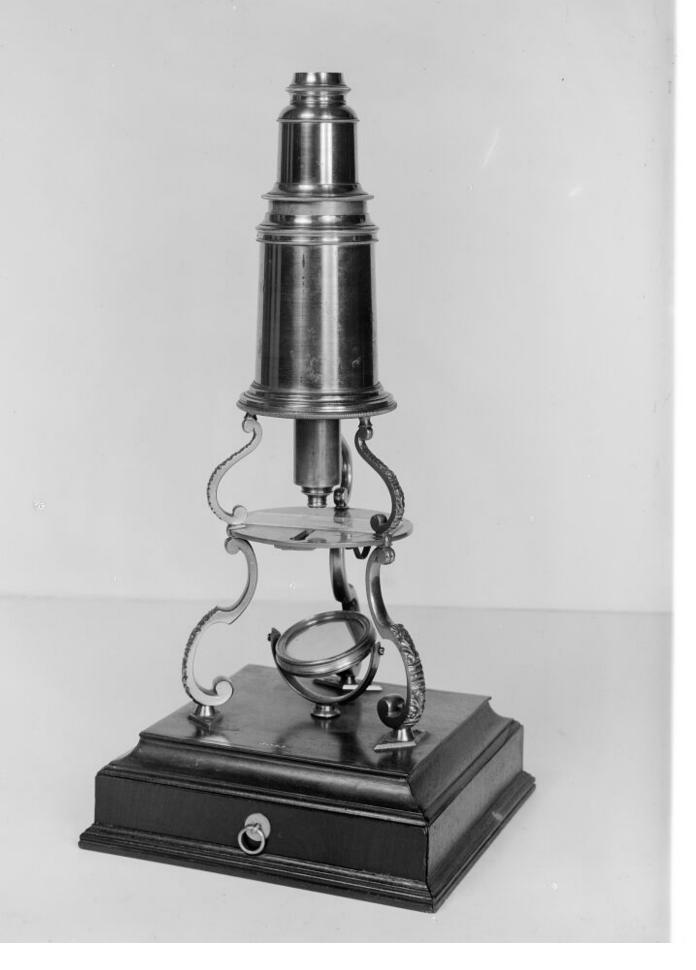

## M0010945: Brass Culpeper microscope, c.1780

## **Publication/Creation**

February 1949

## **Persistent URL**

https://wellcomecollection.org/works/x96m7pnv

## License and attribution

You have permission to make copies of this work under a Creative Commons, Attribution license.

This licence permits unrestricted use, distribution, and reproduction in any medium, provided the original author and source are credited. See the Legal Code for further information.

Image source should be attributed as specified in the full catalogue record. If no source is given the image should be attributed to Wellcome Collection.