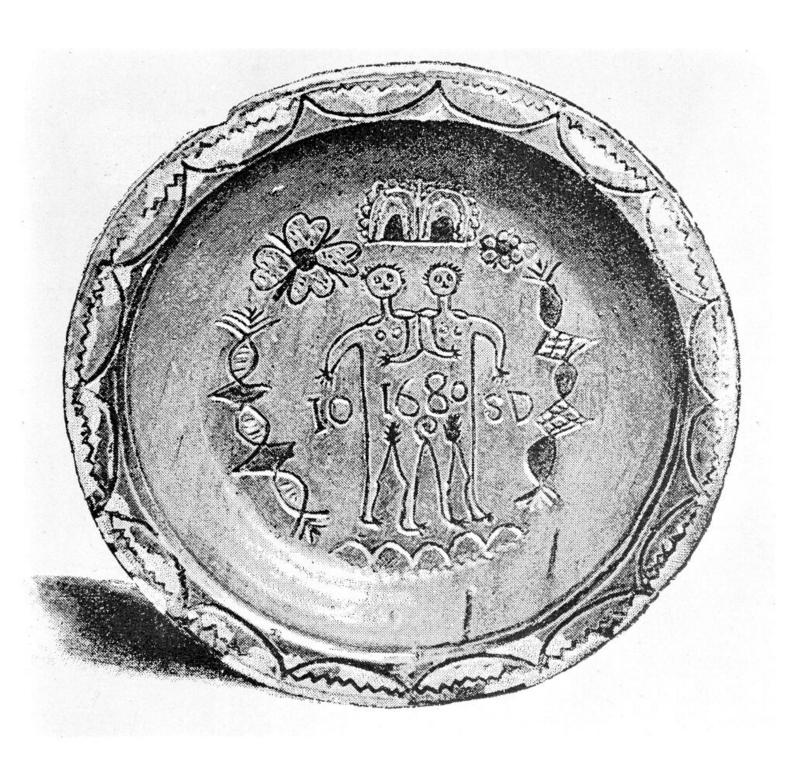

## M0010050: Red clay plate decorated with an image of conjoined twins, 1680

## **Publication/Creation**

25 June 1947

## **Persistent URL**

https://wellcomecollection.org/works/fkemucsr

## License and attribution

This work has been identified as being free of known restrictions under copyright law, including all related and neighbouring rights and is being made available under the Creative Commons, Public Domain Mark.

You can copy, modify, distribute and perform the work, even for commercial purposes, without asking permission.



Wellcome Collection 183 Euston Road London NW1 2BE UK T +44 (0)20 7611 8722 E library@wellcomecollection.org https://wellcomecollection.org