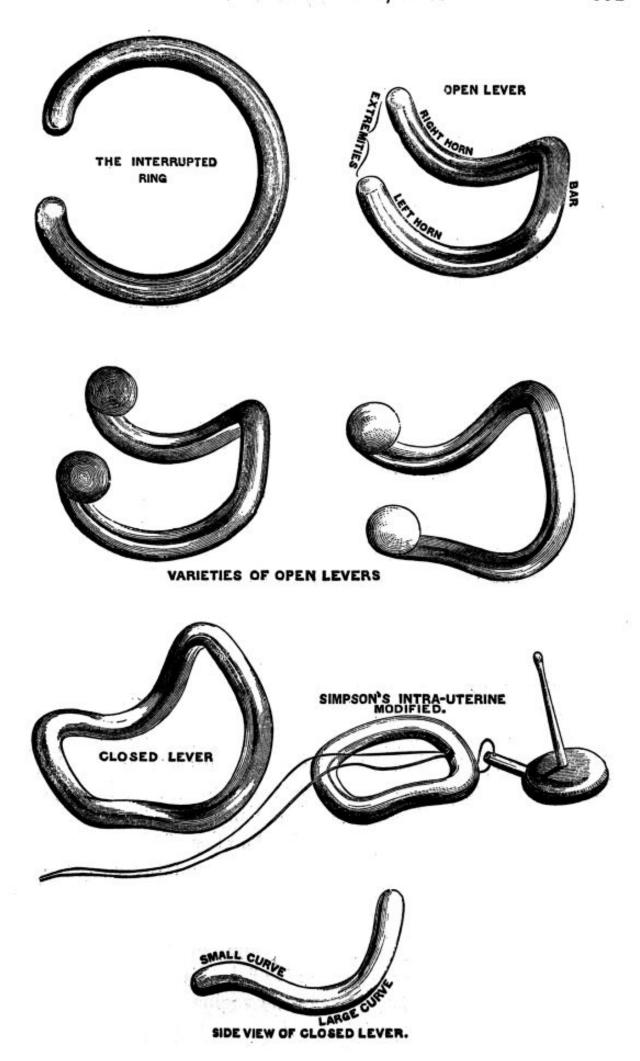

## M0009802: Illustrations of various types of lever pessaries

## **Publication/Creation**

09 January 1947

## **Persistent URL**

https://wellcomecollection.org/works/cpd7hntb

## License and attribution

This work has been identified as being free of known restrictions under copyright law, including all related and neighbouring rights and is being made available under the Creative Commons, Public Domain Mark.

You can copy, modify, distribute and perform the work, even for commercial purposes, without asking permission.



Wellcome Collection 183 Euston Road London NW1 2BE UK T +44 (0)20 7611 8722 E library@wellcomecollection.org https://wellcomecollection.org