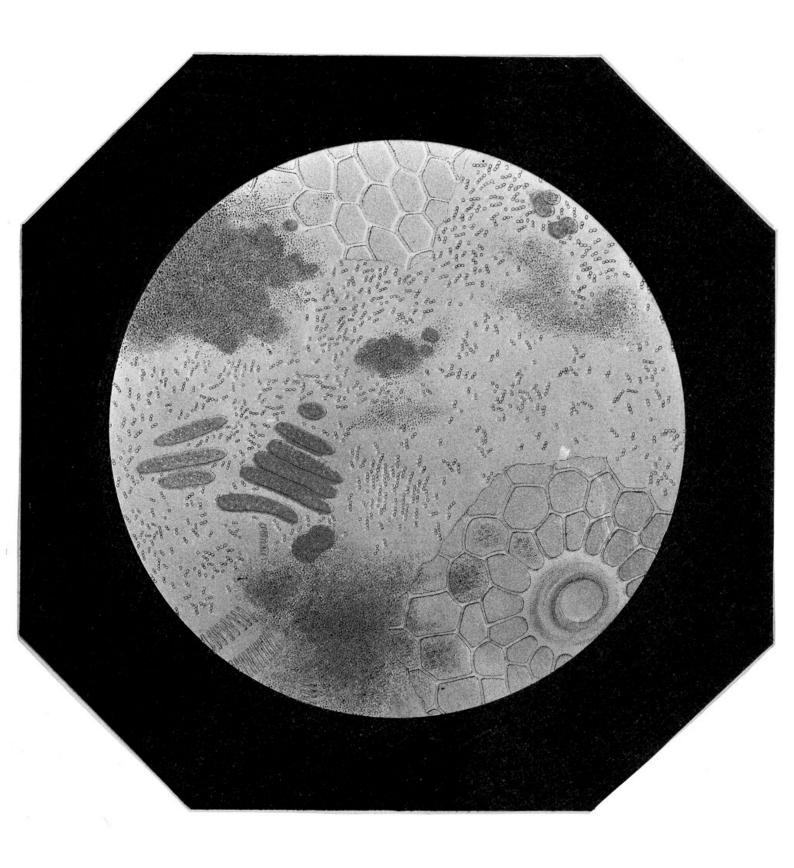

## M0010710: Yeast in a string-of-beads formation, evidence of illness "morts-flats" in the stomach pouch of a silk worm chrysalis