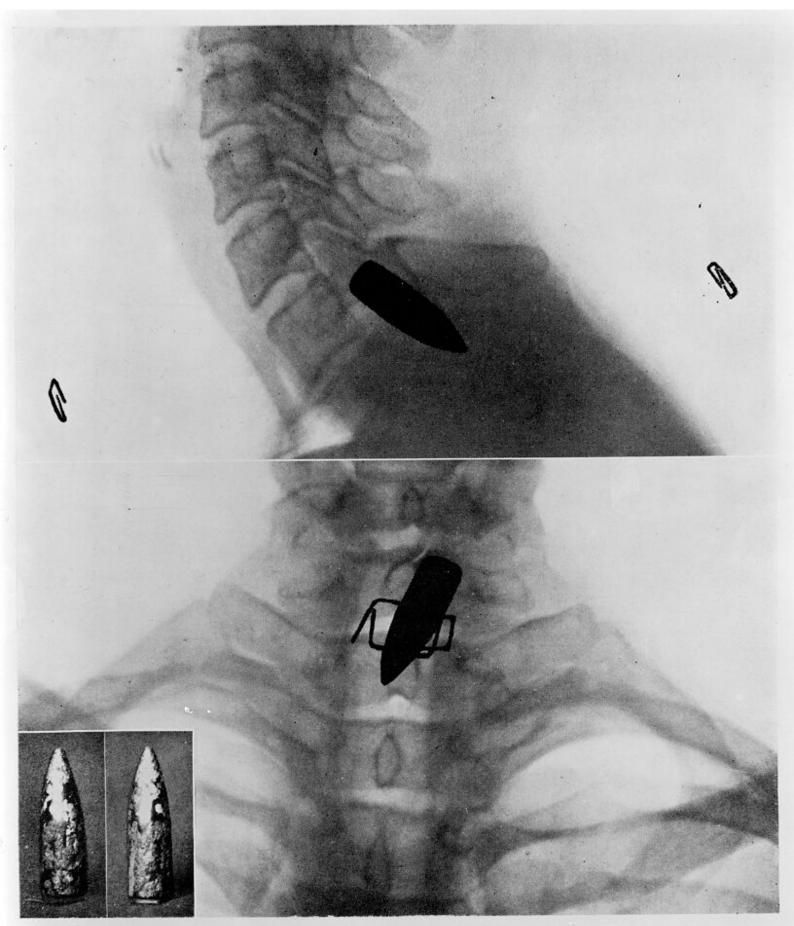

Wellcome Collection 183 Euston Road London NW1 2BE UK T +44 (0)20 7611 8722 E library@wellcomecollection.org https://wellcomecollection.org

FIG. 44

Anteroposterior and lateral radiographs of a bullet in the spinal canal at the level of the 7th cervical and 1st dorsal bodies.