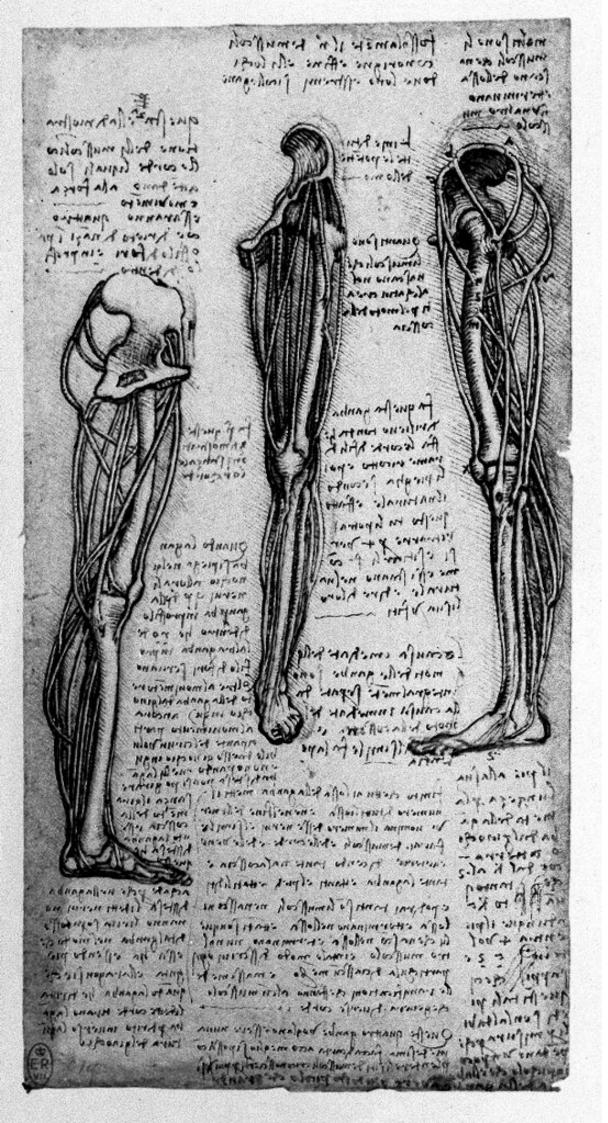

## M0010880: Figure in which the muscles of the leg are represented by cords of wires, Leonardo da Vinci