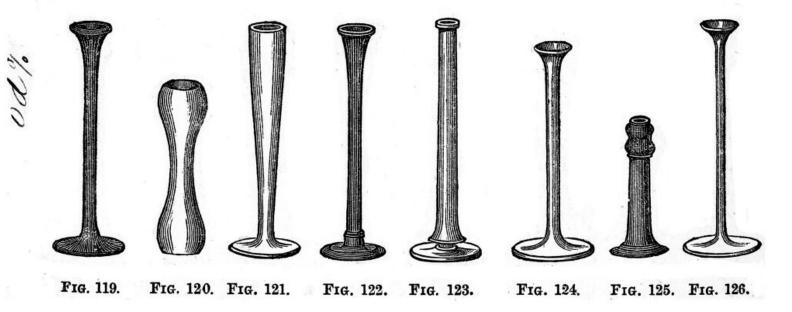

## STETHOSCOPES, SPIROMETERS, PLEXIMETERS, SPHYGMOGRAPHS, &c.

|   | Dr. Duckworth's | Stethoscope, | Fig. 126  |   | • | • | • | 0 | 3  | 6 |
|---|-----------------|--------------|-----------|---|---|---|---|---|----|---|
| + | Dr. Walsh's     | ditto        | Fig. 119  |   |   |   | • | 0 | 3  | 0 |
|   | Ditto           | ditto        | Vulcanite |   |   |   | 1 | 0 | 3  | 6 |
|   | Dr. Ferguson's  | ditto        | Fig. 124  | • | • | • |   | 0 | .3 | 0 |