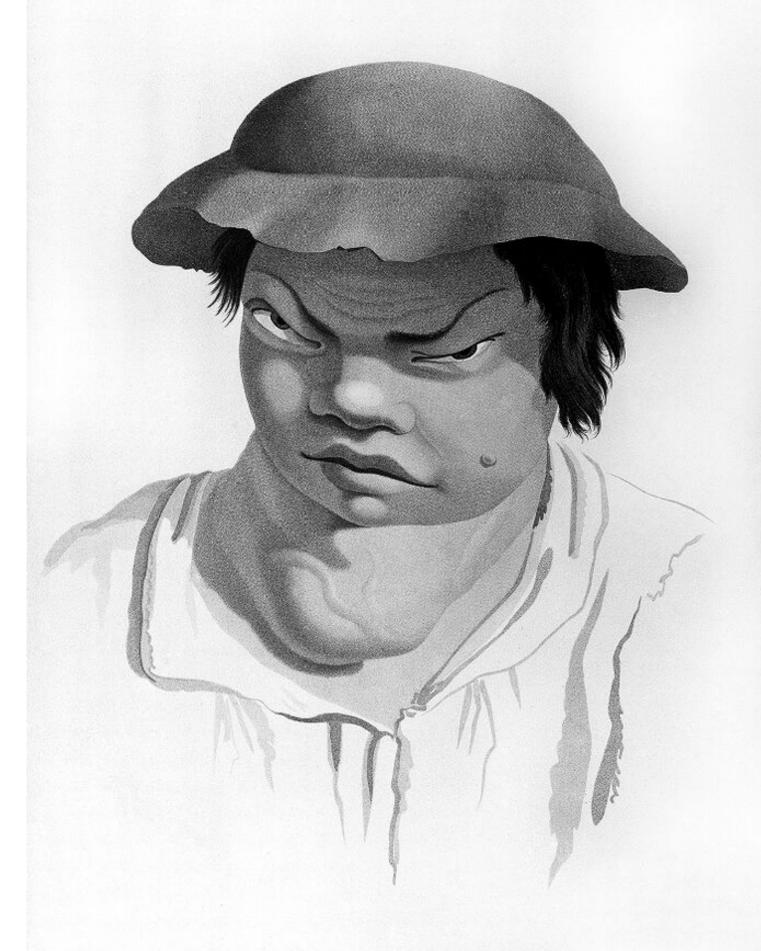

## M0010315: Man with a scrofulous neck

## **Publication/Creation**

12 November 1947

## **Persistent URL**

https://wellcomecollection.org/works/jzt8u9x3

## License and attribution

This work has been identified as being free of known restrictions under copyright law, including all related and neighbouring rights and is being made available under the Creative Commons, Public Domain Mark.

You can copy, modify, distribute and perform the work, even for commercial purposes, without asking permission.



Wellcome Collection 183 Euston Road London NW1 2BE UK T +44 (0)20 7611 8722 E library@wellcomecollection.org https://wellcomecollection.org



Scröphule endémique