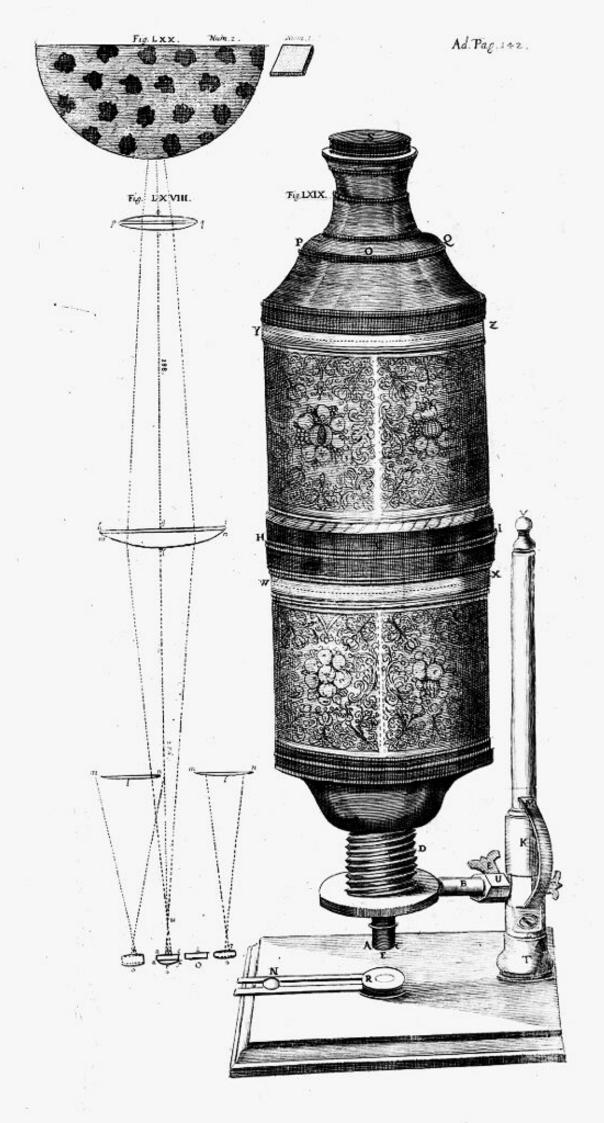

## M0010760: Modified form of Hooke's microscope

## **Publication/Creation**

September 1948

## **Persistent URL**

https://wellcomecollection.org/works/cbn282ya

## License and attribution

Wellcome Library; GB.

This work has been identified as being free of known restrictions under copyright law, including all related and neighbouring rights and is being made available under the Creative Commons, Public Domain Mark.

You can copy, modify, distribute and perform the work, even for commercial purposes, without asking permission.



Wellcome Collection 183 Euston Road London NW1 2BE UK T +44 (0)20 7611 8722 E library@wellcomecollection.org https://wellcomecollection.org