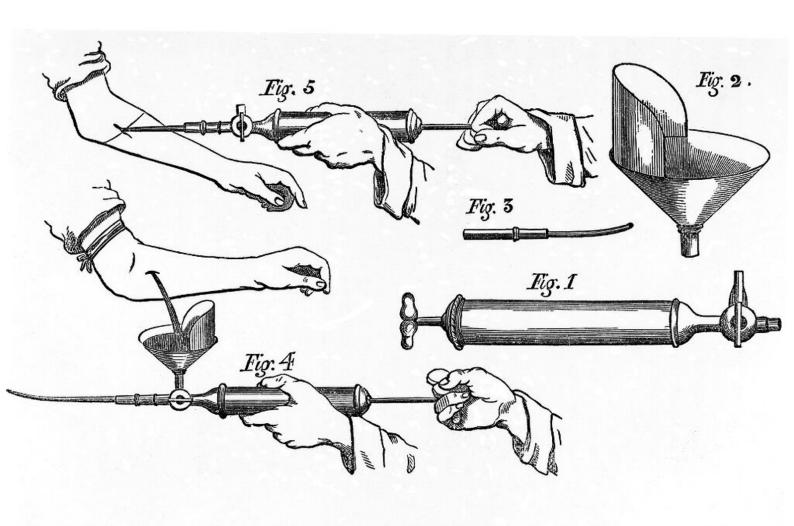

## M0010139: Charles Waller's transfusion apparatus, 19th century

## **Publication/Creation**

07 August 1947

## **Persistent URL**

https://wellcomecollection.org/works/tec44zhs

## License and attribution

This work has been identified as being free of known restrictions under copyright law, including all related and neighbouring rights and is being made available under the Creative Commons, Public Domain Mark.

You can copy, modify, distribute and perform the work, even for commercial purposes, without asking permission.



Wellcome Collection 183 Euston Road London NW1 2BE UK T +44 (0)20 7611 8722 E library@wellcomecollection.org https://wellcomecollection.org