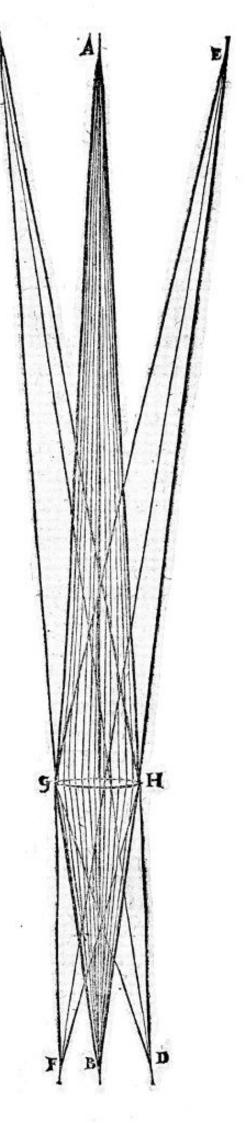

## M0010890: Diagram to illustration the formation of an image by means of a lens