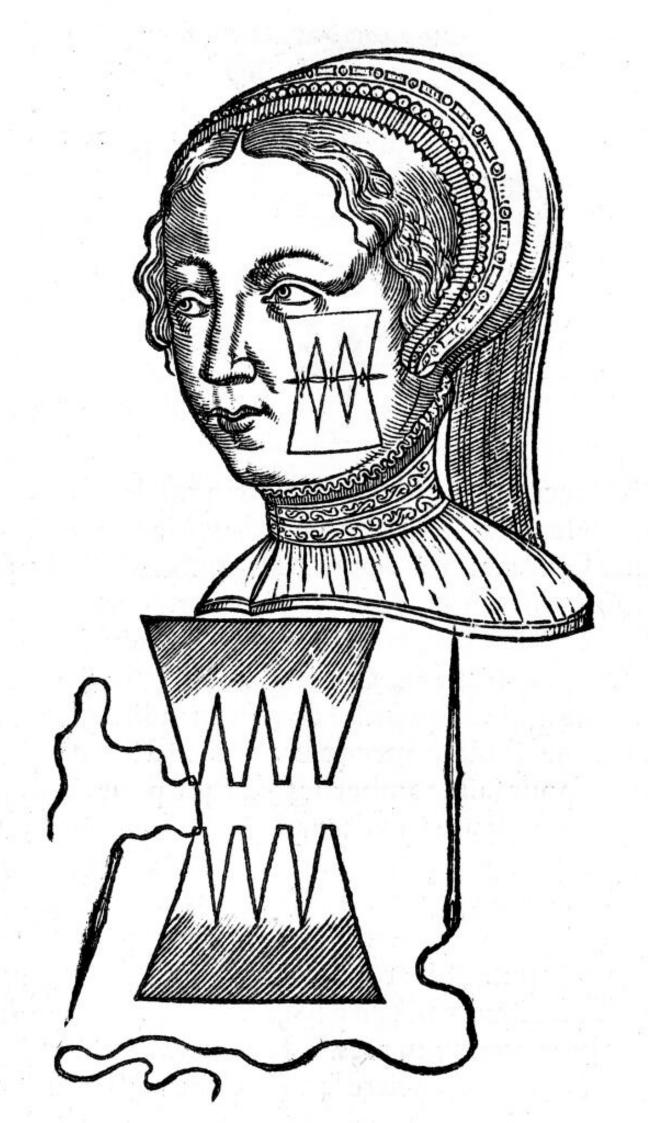

## M0010107: Suture for wound in the cheek, 16th century

## **Publication/Creation**

30 July 1947

## **Persistent URL**

https://wellcomecollection.org/works/wh455tjf

## License and attribution

This work has been identified as being free of known restrictions under copyright law, including all related and neighbouring rights and is being made available under the Creative Commons, Public Domain Mark.

You can copy, modify, distribute and perform the work, even for commercial purposes, without asking permission.



Wellcome Collection 183 Euston Road London NW1 2BE UK T +44 (0)20 7611 8722 E library@wellcomecollection.org https://wellcomecollection.org