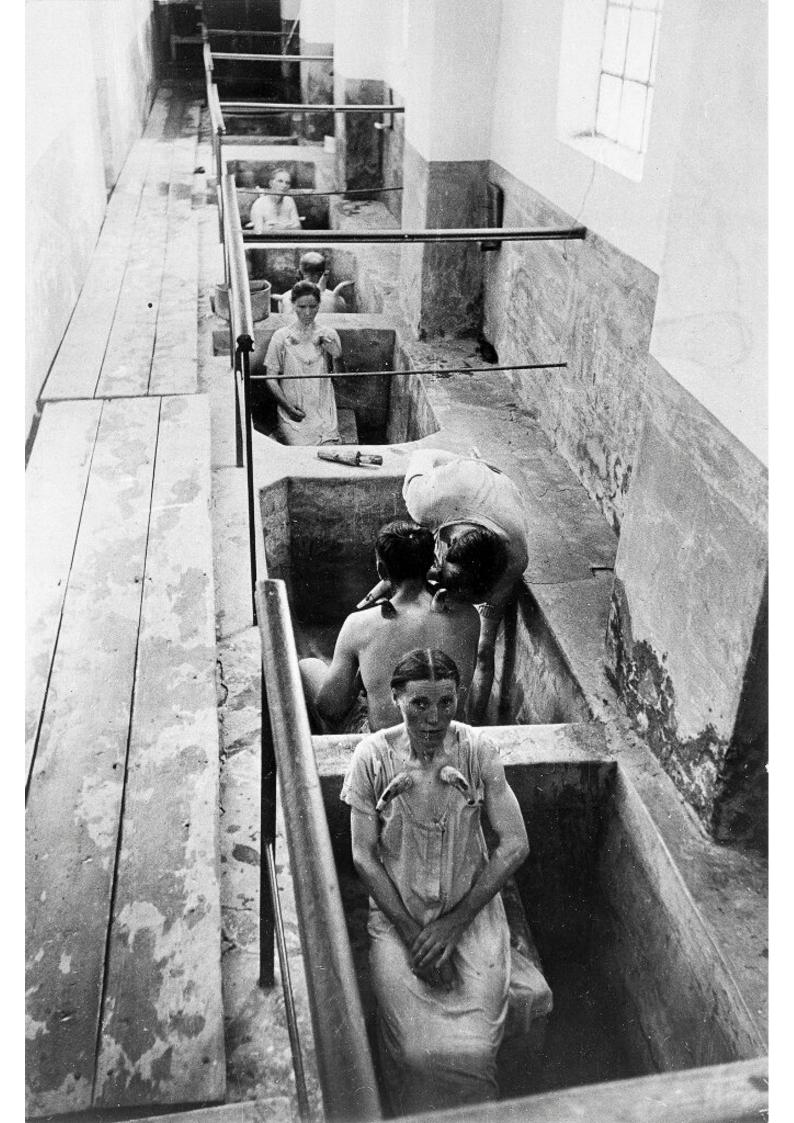

## M0010074: "Peasant Spa" in Krapinske Toplice, Yugoslavia

## **Publication/Creation**

11 July 1947

## **Persistent URL**

https://wellcomecollection.org/works/spda63ba

## License and attribution

Conditions of use: it is possible this item is protected by copyright and/or related rights. You are free to use this item in any way that is permitted by the copyright and related rights legislation that applies to your use. For other uses you need to obtain permission from the rights-holder(s).



Wellcome Collection 183 Euston Road London NW1 2BE UK T +44 (0)20 7611 8722 E library@wellcomecollection.org https://wellcomecollection.org