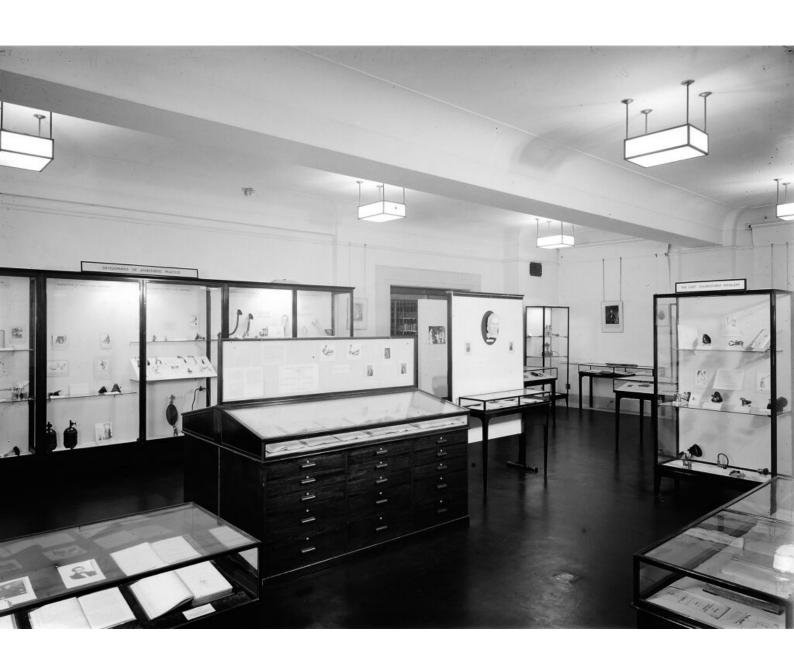

## M0009917: Wellcome Historical Medical Museum display: anaesthesia exhibition, 1946