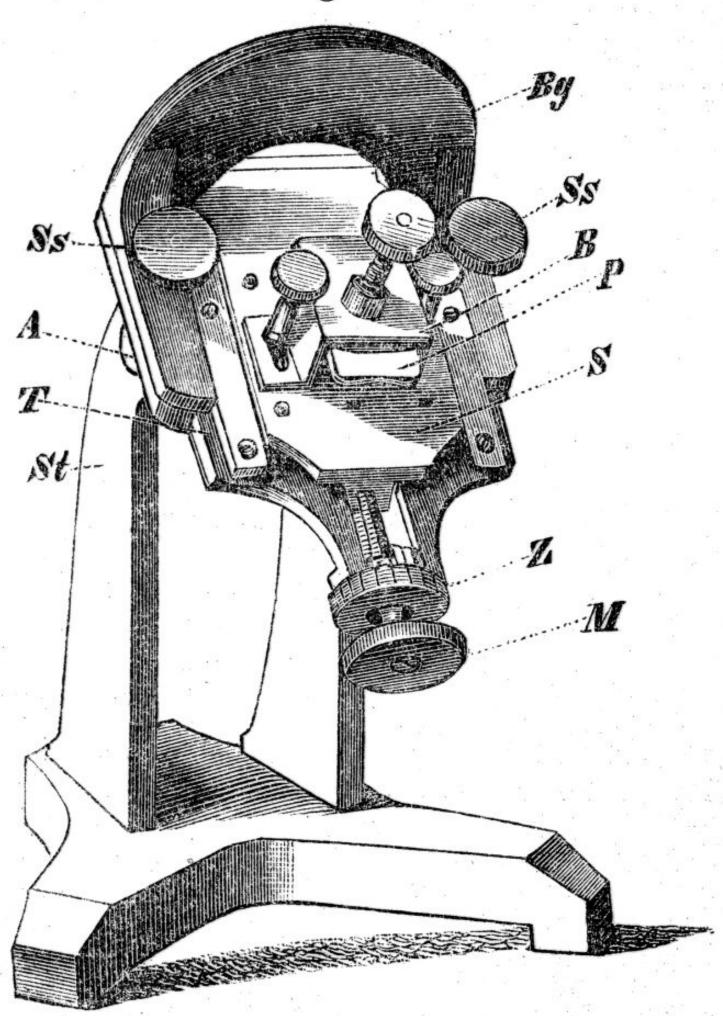

## M0010853: The Microtome, designed by Wilhem His

## **Publication/Creation**

September 1948

## **Persistent URL**

https://wellcomecollection.org/works/nx4ky2mn

## License and attribution

Wellcome Library; GB.

This work has been identified as being free of known restrictions under copyright law, including all related and neighbouring rights and is being made available under the Creative Commons, Public Domain Mark.

You can copy, modify, distribute and perform the work, even for commercial purposes, without asking permission.



Wellcome Collection 183 Euston Road London NW1 2BE UK T +44 (0)20 7611 8722 E library@wellcomecollection.org https://wellcomecollection.org

Fig. 1.