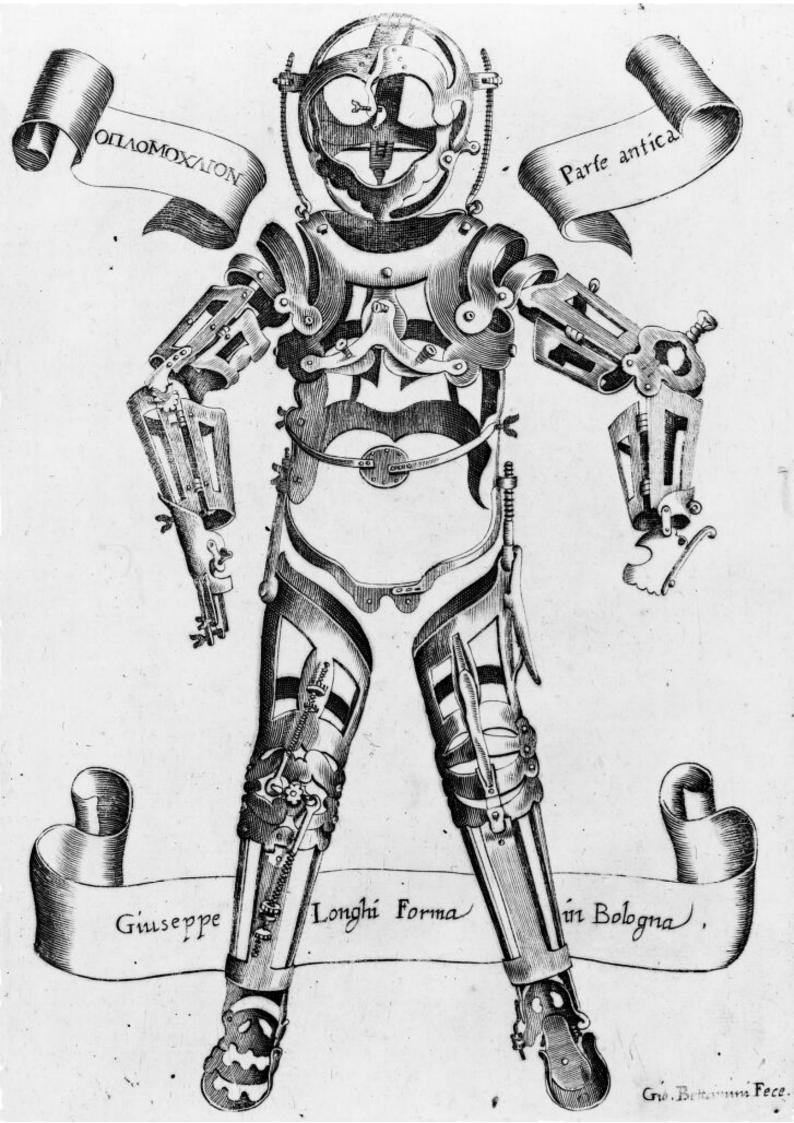

## M0010671: Orthopaedic mannikin, Giuseppe Longhi, 17th century

## **Publication/Creation**

04 June 1948

## **Persistent URL**

https://wellcomecollection.org/works/tc534x57

## License and attribution

Wellcome Library; GB.

This work has been identified as being free of known restrictions under copyright law, including all related and neighbouring rights and is being made available under the Creative Commons, Public Domain Mark.

You can copy, modify, distribute and perform the work, even for commercial purposes, without asking permission.



Wellcome Collection 183 Euston Road London NW1 2BE UK T +44 (0)20 7611 8722 E library@wellcomecollection.org https://wellcomecollection.org