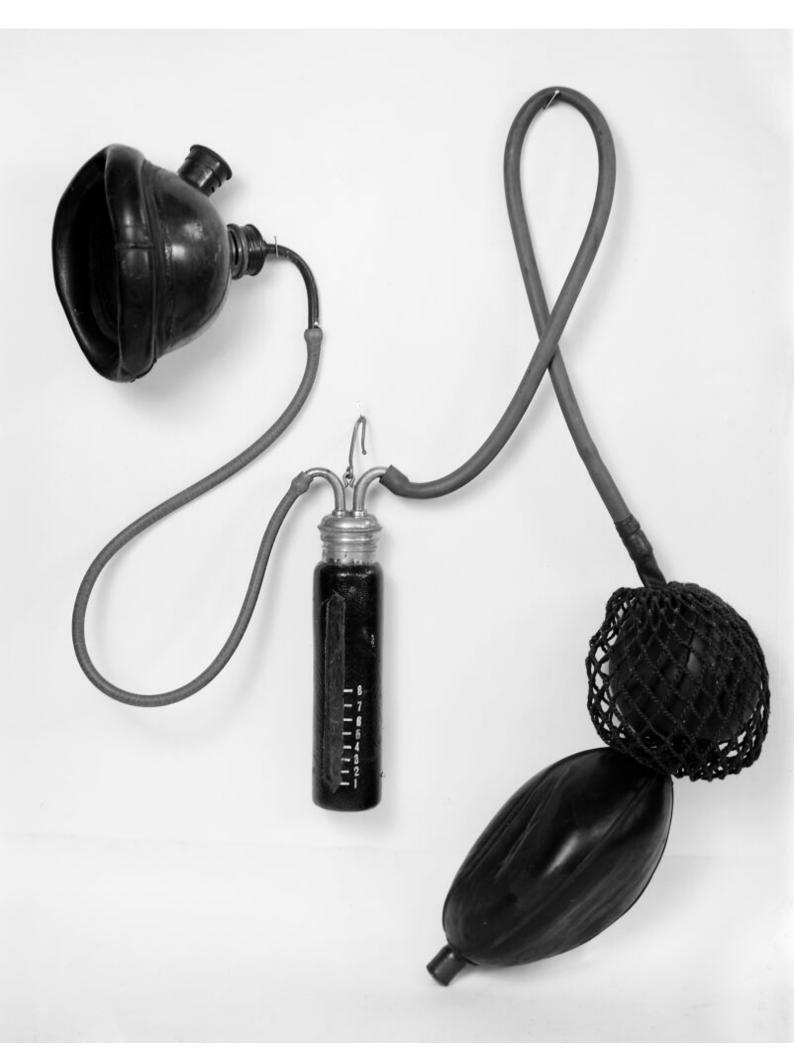

## M0010642: Junker's inhaler

## **Publication/Creation**

31 May 1948

## **Persistent URL**

https://wellcomecollection.org/works/ua3zsk85

## License and attribution

You have permission to make copies of this work under a Creative Commons, Attribution license.

This licence permits unrestricted use, distribution, and reproduction in any medium, provided the original author and source are credited. See the Legal Code for further information.

Image source should be attributed as specified in the full catalogue record. If no source is given the image should be attributed to Wellcome Collection.