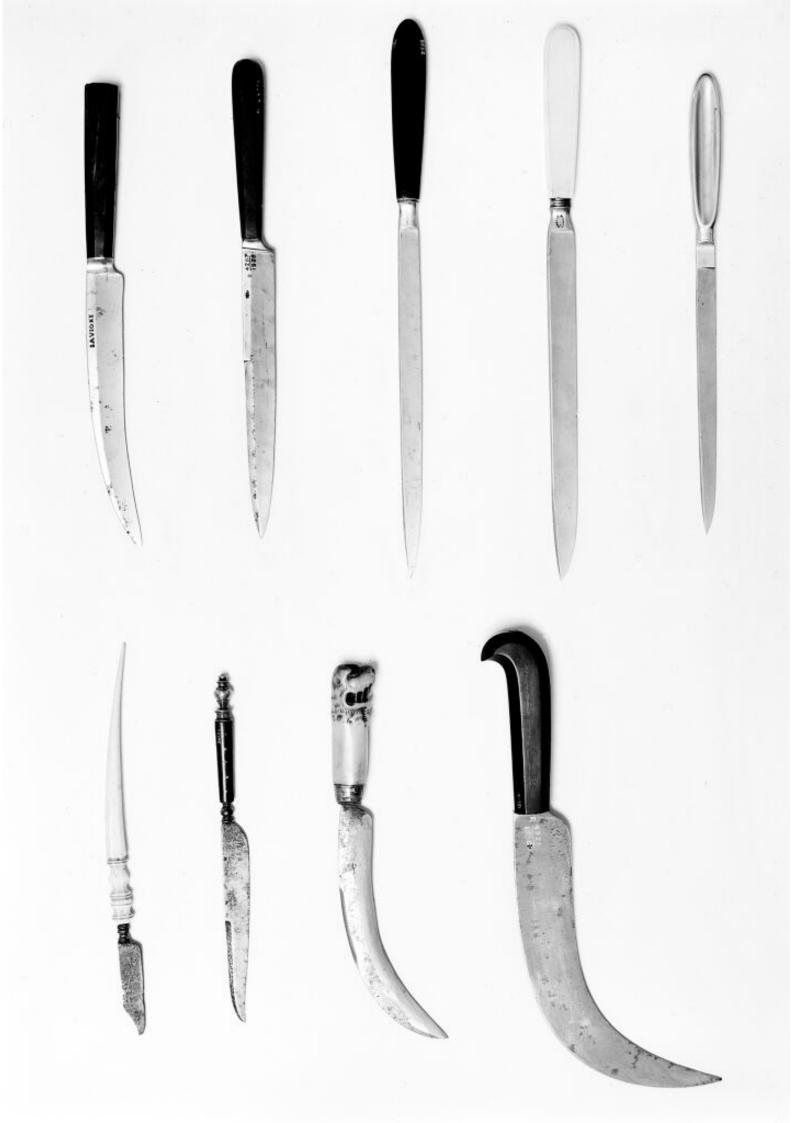

## M0010207: Wellcome Historical Medical Museum display: amputation knives

## **Publication/Creation**

04 September 1947

## **Persistent URL**

https://wellcomecollection.org/works/ye6ff9jc

## License and attribution

You have permission to make copies of this work under a Creative Commons, Attribution license.

This licence permits unrestricted use, distribution, and reproduction in any medium, provided the original author and source are credited. See the Legal Code for further information.

Image source should be attributed as specified in the full catalogue record. If no source is given the image should be attributed to Wellcome Collection.