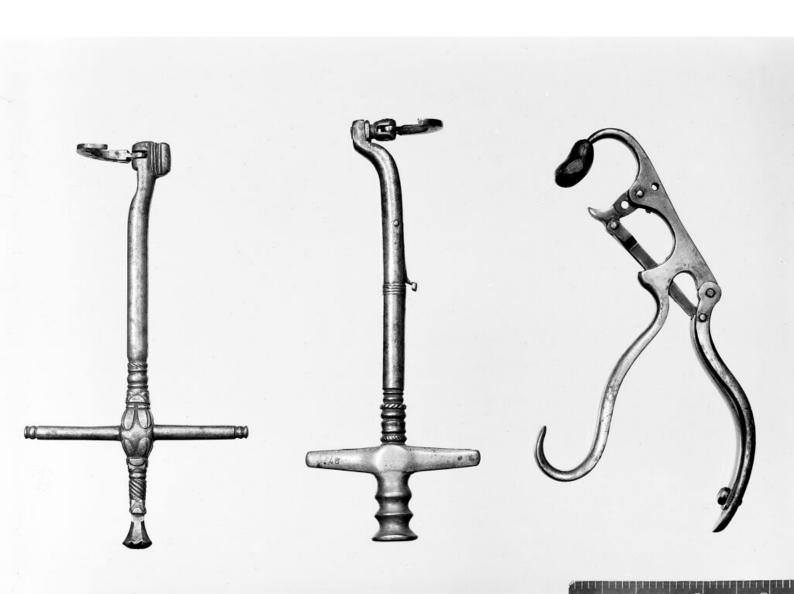

## M0010268: Two dental keys and a tooth extractor, 18th century

## **Publication/Creation**

14 October 1947

## **Persistent URL**

https://wellcomecollection.org/works/sgqdrcfn

## License and attribution

Conditions of use: it is possible this item is protected by copyright and/or related rights. You are free to use this item in any way that is permitted by the copyright and related rights legislation that applies to your use. For other uses you need to obtain permission from the rights-holder(s).



Wellcome Collection 183 Euston Road London NW1 2BE UK T +44 (0)20 7611 8722 E library@wellcomecollection.org https://wellcomecollection.org