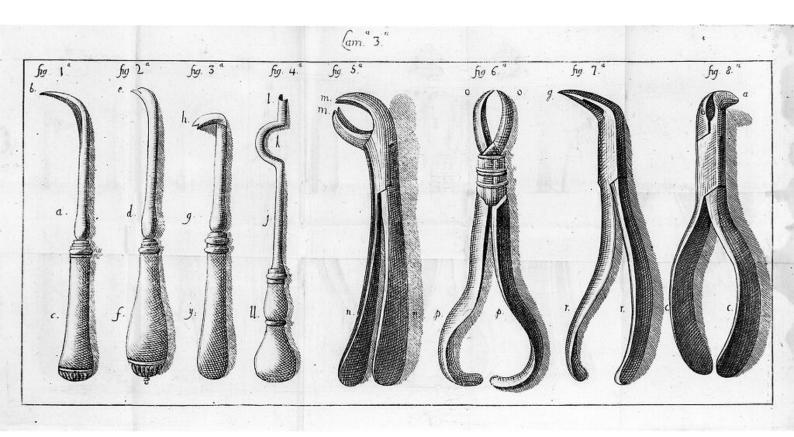

## M0009718: Dental instruments, 18th century.

## **Publication/Creation**

07 November 1946

## **Persistent URL**

https://wellcomecollection.org/works/s4hwfb2h

## License and attribution

This work has been identified as being free of known restrictions under copyright law, including all related and neighbouring rights and is being made available under the Creative Commons, Public Domain Mark.

You can copy, modify, distribute and perform the work, even for commercial purposes, without asking permission.



Wellcome Collection 183 Euston Road London NW1 2BE UK T +44 (0)20 7611 8722 E library@wellcomecollection.org https://wellcomecollection.org