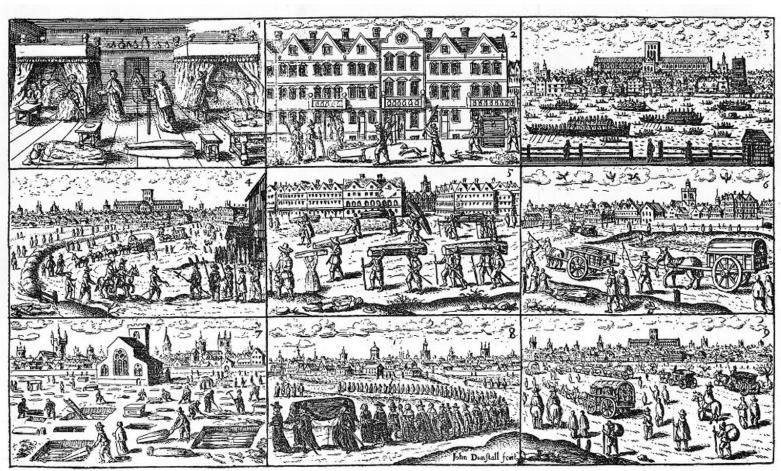

## M0010582: Scenes of plague in London in 1665

FACSIMILE REPRODUCTION FROM A PICTORIAL BROADSIDE OF 1665 [-6] IN POSSESSION OF THE AUTHOR