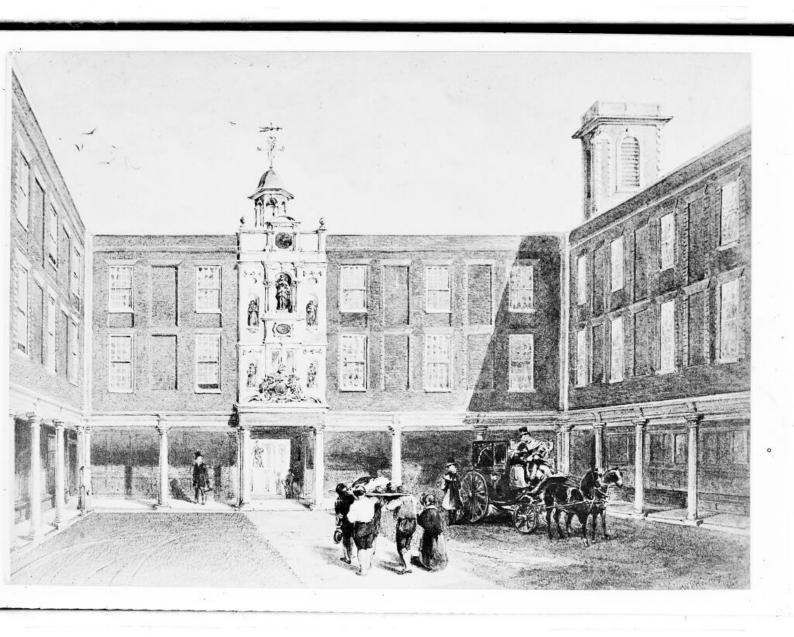

## M0010304: St. Thomas's Hospital: view of the courtyard and entrance, 1845

## **Publication/Creation**

04 November 1947

## **Persistent URL**

https://wellcomecollection.org/works/umm7cpza

## License and attribution

This work has been identified as being free of known restrictions under copyright law, including all related and neighbouring rights and is being made available under the Creative Commons, Public Domain Mark.

You can copy, modify, distribute and perform the work, even for commercial purposes, without asking permission.



Wellcome Collection 183 Euston Road London NW1 2BE UK T +44 (0)20 7611 8722 E library@wellcomecollection.org https://wellcomecollection.org