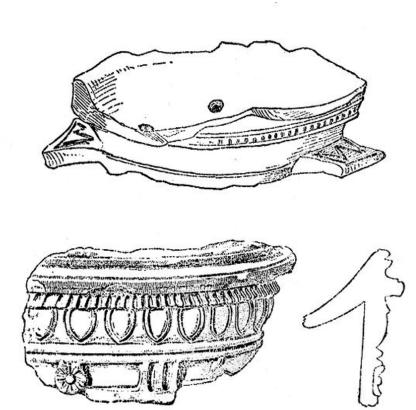

## M0009775: Drawing of sections of an Ancient Greek brazier

## **Publication/Creation**

12 December 1946

## **Persistent URL**

https://wellcomecollection.org/works/tcszsr92

## License and attribution

Conditions of use: it is possible this item is protected by copyright and/or related rights. You are free to use this item in any way that is permitted by the copyright and related rights legislation that applies to your use. For other uses you need to obtain permission from the rights-holder(s).



Wellcome Collection 183 Euston Road London NW1 2BE UK T +44 (0)20 7611 8722 E library@wellcomecollection.org https://wellcomecollection.org