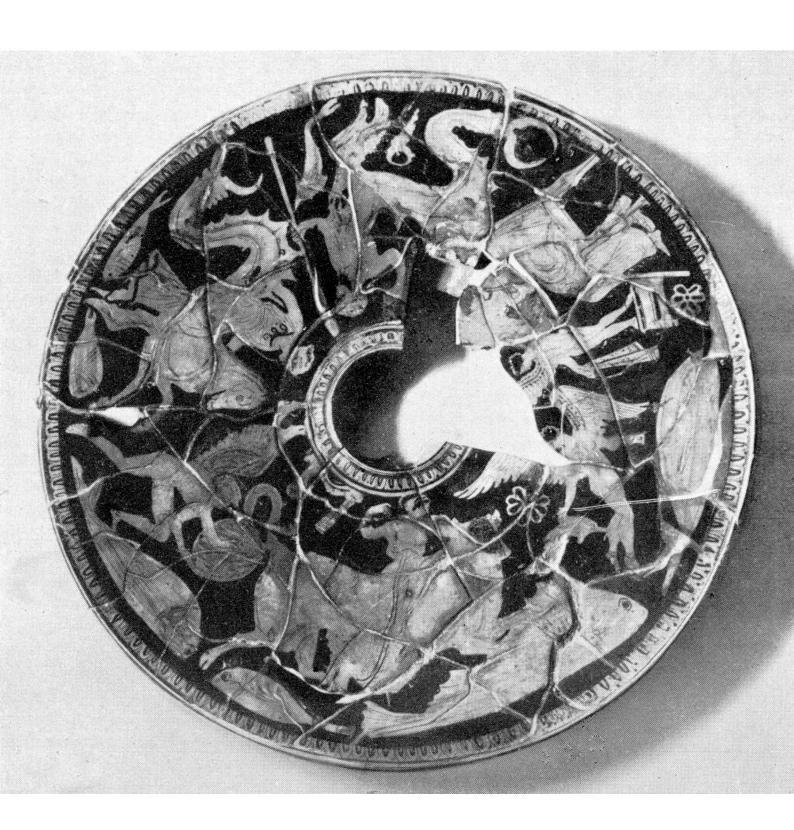

M0009510EA: Red figure Attic terracotta plate, c.4th century B.C. / M0009510EB: Red figure Attic terracotta plate, c.4th century B.C.