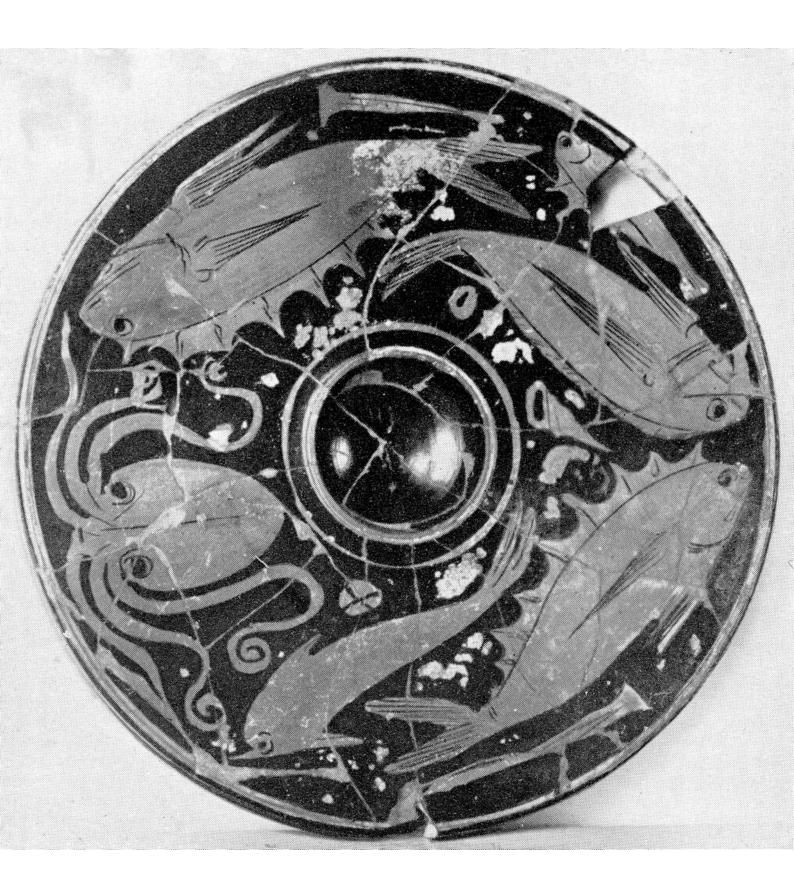

M0009510EA: Red figure Attic terracotta plate, c.4th century B.C. / M0009510EB: Red figure Attic terracotta plate, c.4th century B.C.