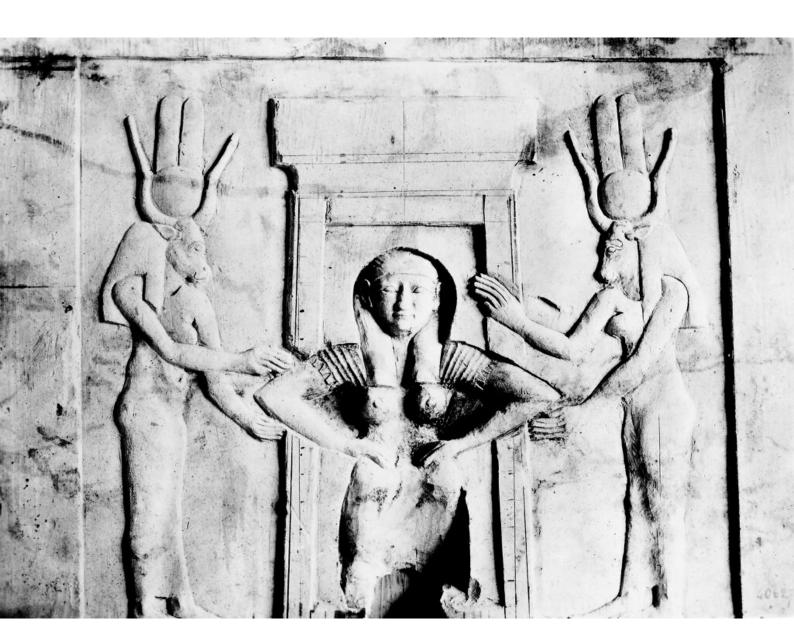

## M0009451: Carving of Isis giving birth assisted by Hathor

## **Publication/Creation**

15 April 1946

## **Persistent URL**

https://wellcomecollection.org/works/j4ar7aq4

## License and attribution

Conditions of use: it is possible this item is protected by copyright and/or related rights. You are free to use this item in any way that is permitted by the copyright and related rights legislation that applies to your use. For other uses you need to obtain permission from the rights-holder(s).



Wellcome Collection 183 Euston Road London NW1 2BE UK T +44 (0)20 7611 8722 E library@wellcomecollection.org https://wellcomecollection.org