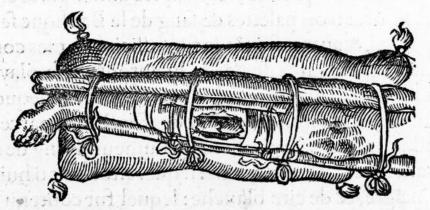

## DES FRACTVRES.

de telle douleur, souuentesfois me faisois vn peu leuer le talon, à fin de donner air, & que les esprits peussent reluire, & quelque vapeur transpirer. Et pour le declarer en vn mot, ma iambé fut posee sur vn coussinet, bandee & liee auec torches de paille, comme tu vois par ceste figure.

451

Figure d'une iambe rompue auec playe.

Ce qu'il faut necessairement obseruer aux bandages,quandil y a playe auec fracture. CHAP. XXIII.

Ln'y a doute aucune, selon la doctrine des anciens, qu'il ne faille